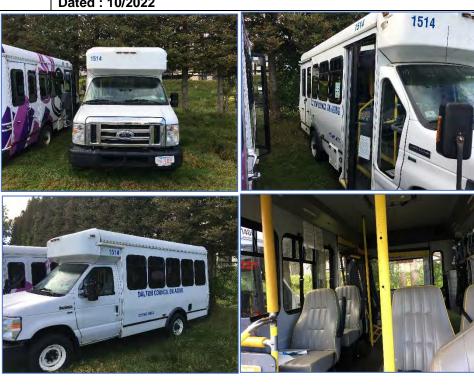

| Vehicle Number            | 1514                                                                                                                                                                                     |                   |          |  |            |  |  |
|---------------------------|------------------------------------------------------------------------------------------------------------------------------------------------------------------------------------------|-------------------|----------|--|------------|--|--|
| VIN                       | 1FDEE3FL2FDA34657                                                                                                                                                                        | 1FDEE3FL2FDA34657 |          |  |            |  |  |
| Odometer                  | 100039                                                                                                                                                                                   | Х                 | True ODO |  | Approx ODO |  |  |
| Year Manufactured         | 2015                                                                                                                                                                                     |                   |          |  |            |  |  |
| Final Manufacturer        | 2015                                                                                                                                                                                     |                   |          |  |            |  |  |
| Base Chassis Manufacturer | PHOENIX                                                                                                                                                                                  | PHOENIX           |          |  |            |  |  |
| Year Last Registered      | 2022                                                                                                                                                                                     |                   |          |  |            |  |  |
| Known Parts Removed       | unknown                                                                                                                                                                                  |                   |          |  |            |  |  |
| Other Notes               | The vehicle is assumed inoperable and must be towed from the premises. This vehicle is not sold in roadworthy or otherwise working condition. This vehicle is being sold for parts only. |                   |          |  |            |  |  |
| Photos                    | Dated: 10/2022                                                                                                                                                                           |                   |          |  |            |  |  |