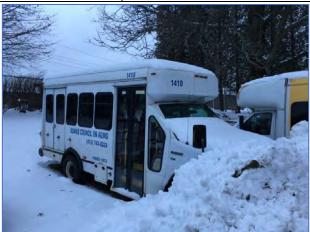

| Vehicle Number            | 1410                                                                                                                                                                                     |  |  |  |  |  |  |
|---------------------------|------------------------------------------------------------------------------------------------------------------------------------------------------------------------------------------|--|--|--|--|--|--|
| VIN                       | 1FDEE3FL5EDA34330                                                                                                                                                                        |  |  |  |  |  |  |
| Odometer                  | 74423 X True ODO Approx ODO                                                                                                                                                              |  |  |  |  |  |  |
| Year Manufactured         | 2014                                                                                                                                                                                     |  |  |  |  |  |  |
| Final Manufacturer        | 2014                                                                                                                                                                                     |  |  |  |  |  |  |
| Base Chassis Manufacturer | PHOENIX                                                                                                                                                                                  |  |  |  |  |  |  |
| Year Last Registered      | 2022                                                                                                                                                                                     |  |  |  |  |  |  |
| Known Parts Removed       | unknown                                                                                                                                                                                  |  |  |  |  |  |  |
| Other Notes               | The vehicle is assumed inoperable and must be towed from the premises. This vehicle is not sold in roadworthy or otherwise working condition. This vehicle is being sold for parts only. |  |  |  |  |  |  |
| Photos                    | Dated :12/2022                                                                                                                                                                           |  |  |  |  |  |  |