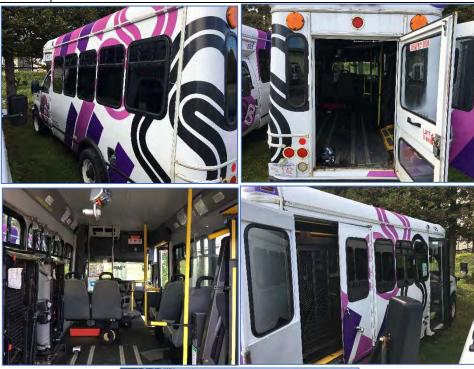

| Vehicle Number            | 1514                                                                                                                                                                                     |                   |          |  |            |  |  |
|---------------------------|------------------------------------------------------------------------------------------------------------------------------------------------------------------------------------------|-------------------|----------|--|------------|--|--|
| VIN                       | 1FDEE3FL2FDA34657                                                                                                                                                                        | 1FDEE3FL2FDA34657 |          |  |            |  |  |
| Odometer                  | 100039                                                                                                                                                                                   | Х                 | True ODO |  | Approx ODO |  |  |
| Year Manufactured         | 2015                                                                                                                                                                                     |                   |          |  |            |  |  |
| Final Manufacturer        | 2015                                                                                                                                                                                     |                   |          |  |            |  |  |
| Base Chassis Manufacturer | PHOENIX                                                                                                                                                                                  | PHOENIX           |          |  |            |  |  |
| Year Last Registered      | 2022                                                                                                                                                                                     |                   |          |  |            |  |  |
| Known Parts Removed       | unknown                                                                                                                                                                                  |                   |          |  |            |  |  |
| Other Notes               | The vehicle is assumed inoperable and must be towed from the premises. This vehicle is not sold in roadworthy or otherwise working condition. This vehicle is being sold for parts only. |                   |          |  |            |  |  |
| Photos                    | Dated: 10/2022                                                                                                                                                                           |                   |          |  |            |  |  |