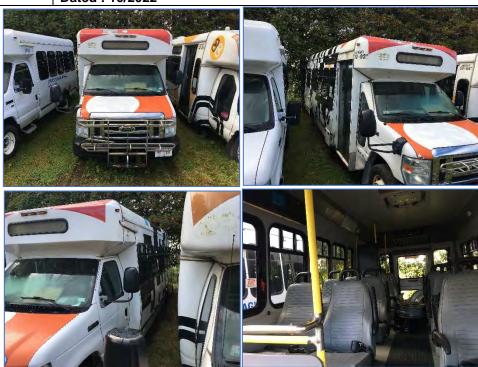

| Vehicle Number            | 1053                                                                                                                                                                                     |                             |  |  |  |  |  |  |
|---------------------------|------------------------------------------------------------------------------------------------------------------------------------------------------------------------------------------|-----------------------------|--|--|--|--|--|--|
| VIN                       | 4DRASAAM6AH230453                                                                                                                                                                        |                             |  |  |  |  |  |  |
| Odometer                  | 387165                                                                                                                                                                                   | 87165 X True ODO Approx ODO |  |  |  |  |  |  |
| Year Manufactured         | 2010                                                                                                                                                                                     |                             |  |  |  |  |  |  |
| Final Manufacturer        | 2010                                                                                                                                                                                     |                             |  |  |  |  |  |  |
| Base Chassis Manufacturer | INTERNATIONAL                                                                                                                                                                            |                             |  |  |  |  |  |  |
| Year Last Registered      | 2021                                                                                                                                                                                     |                             |  |  |  |  |  |  |
| Known Parts Removed       | unknown                                                                                                                                                                                  |                             |  |  |  |  |  |  |
| Other Notes               | The vehicle is assumed inoperable and must be towed from the premises. This vehicle is not sold in roadworthy or otherwise working condition. This vehicle is being sold for parts only. |                             |  |  |  |  |  |  |
| Photos                    | Dated: 10/2022                                                                                                                                                                           |                             |  |  |  |  |  |  |