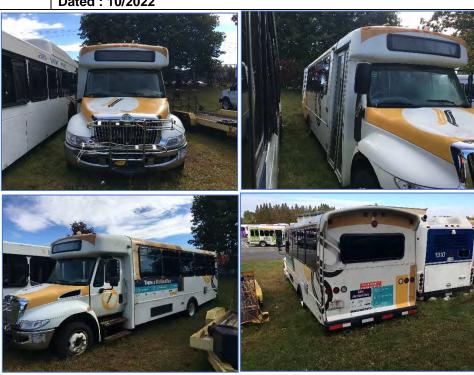

| Vehicle Number            | 1053                                                                                                                                                                                     |                             |  |  |  |  |  |  |
|---------------------------|------------------------------------------------------------------------------------------------------------------------------------------------------------------------------------------|-----------------------------|--|--|--|--|--|--|
| VIN                       | 4DRASAAM6AH230453                                                                                                                                                                        |                             |  |  |  |  |  |  |
| Odometer                  | 387165                                                                                                                                                                                   | 87165 X True ODO Approx ODO |  |  |  |  |  |  |
| Year Manufactured         | 2010                                                                                                                                                                                     |                             |  |  |  |  |  |  |
| Final Manufacturer        | 2010                                                                                                                                                                                     |                             |  |  |  |  |  |  |
| Base Chassis Manufacturer | INTERNATIONAL                                                                                                                                                                            |                             |  |  |  |  |  |  |
| Year Last Registered      | 2021                                                                                                                                                                                     |                             |  |  |  |  |  |  |
| Known Parts Removed       | unknown                                                                                                                                                                                  |                             |  |  |  |  |  |  |
| Other Notes               | The vehicle is assumed inoperable and must be towed from the premises. This vehicle is not sold in roadworthy or otherwise working condition. This vehicle is being sold for parts only. |                             |  |  |  |  |  |  |
| Photos                    | Dated: 10/2022                                                                                                                                                                           |                             |  |  |  |  |  |  |