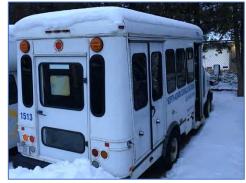

| Vehicle Number            | 1513                                                                                                                                                                                     |                             |  |  |  |  |  |
|---------------------------|------------------------------------------------------------------------------------------------------------------------------------------------------------------------------------------|-----------------------------|--|--|--|--|--|
| VIN                       | 1FDEE3FL0FDA34656                                                                                                                                                                        | 1FDEE3FL0FDA34656           |  |  |  |  |  |
| Odometer                  | 70663                                                                                                                                                                                    | 70663 X True ODO Approx ODO |  |  |  |  |  |
| Year Manufactured         | 2015                                                                                                                                                                                     |                             |  |  |  |  |  |
| Final Manufacturer        | 2015                                                                                                                                                                                     |                             |  |  |  |  |  |
| Base Chassis Manufacturer | FORD/CEQ                                                                                                                                                                                 | FORD/CEQ                    |  |  |  |  |  |
| Year Last Registered      | 2021                                                                                                                                                                                     |                             |  |  |  |  |  |
| Known Parts Removed       | unknown                                                                                                                                                                                  |                             |  |  |  |  |  |
| Other Notes               | The vehicle is assumed inoperable and must be towed from the premises. This vehicle is not sold in roadworthy or otherwise working condition. This vehicle is being sold for parts only. |                             |  |  |  |  |  |
| Photos                    | Dated : 12/2022                                                                                                                                                                          |                             |  |  |  |  |  |