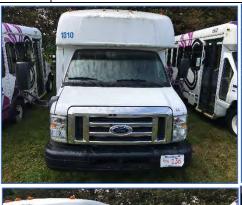

| Vehicle Number            | 1310                                                                                                                                                                                     |                             |  |  |  |  |  |  |
|---------------------------|------------------------------------------------------------------------------------------------------------------------------------------------------------------------------------------|-----------------------------|--|--|--|--|--|--|
| VIN                       | 1FDFE4FS0DDA93110                                                                                                                                                                        |                             |  |  |  |  |  |  |
| Odometer                  | 46433                                                                                                                                                                                    | 46433 X True ODO Approx ODO |  |  |  |  |  |  |
| Year Manufactured         | 2013                                                                                                                                                                                     | 2013                        |  |  |  |  |  |  |
| Final Manufacturer        | 2013                                                                                                                                                                                     |                             |  |  |  |  |  |  |
| Base Chassis Manufacturer | ELKHART                                                                                                                                                                                  |                             |  |  |  |  |  |  |
| Year Last Registered      | 2021                                                                                                                                                                                     |                             |  |  |  |  |  |  |
| Known Parts Removed       | unknown                                                                                                                                                                                  |                             |  |  |  |  |  |  |
| Other Notes               | The vehicle is assumed inoperable and must be towed from the premises. This vehicle is not sold in roadworthy or otherwise working condition. This vehicle is being sold for parts only. |                             |  |  |  |  |  |  |
| Photos                    | Dated :                                                                                                                                                                                  |                             |  |  |  |  |  |  |