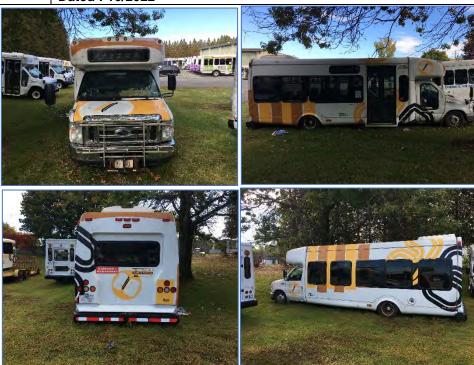

| Vehicle Number            | 1332                                                                                                                                                                                     |                              |  |  |  |  |  |  |
|---------------------------|------------------------------------------------------------------------------------------------------------------------------------------------------------------------------------------|------------------------------|--|--|--|--|--|--|
| VIN                       | 1FDFE4FS3DDA26632                                                                                                                                                                        |                              |  |  |  |  |  |  |
| Odometer                  | 366857                                                                                                                                                                                   | 366857 X True ODO Approx ODO |  |  |  |  |  |  |
| Year Manufactured         | 2013                                                                                                                                                                                     | 2013                         |  |  |  |  |  |  |
| Final Manufacturer        | 2013                                                                                                                                                                                     | 2013                         |  |  |  |  |  |  |
| Base Chassis Manufacturer | PHOENIX                                                                                                                                                                                  |                              |  |  |  |  |  |  |
| Year Last Registered      | 2022                                                                                                                                                                                     |                              |  |  |  |  |  |  |
| Known Parts Removed       | unknown                                                                                                                                                                                  |                              |  |  |  |  |  |  |
| Other Notes               | The vehicle is assumed inoperable and must be towed from the premises. This vehicle is not sold in roadworthy or otherwise working condition. This vehicle is being sold for parts only. |                              |  |  |  |  |  |  |
| Photos                    | Dated : 10/2022                                                                                                                                                                          |                              |  |  |  |  |  |  |