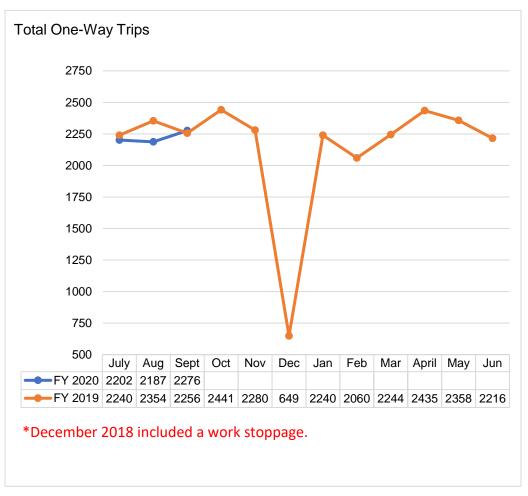

# **Berkshire Regional Transit Authority**

Paratransit Service Performance September 2019

## Ridership Trends by Category \*







#### **On Time Performance**





### **Customer Complaints** (Valid)

| Month | FY 20 | FY 19 | Change |
|-------|-------|-------|--------|
| July  | 3     | 0     | 3      |
| Aug.  | 1     | 0     | 1      |
| Sept. | 1     | 0     | 1      |
| Oct.  |       | 0     |        |
| Nov.  |       | 0     |        |
| Dec.  |       | 0     |        |
| Jan.  |       | 0     |        |
| Feb.  |       | 0     |        |
| Mar.  |       | 0     |        |
| April |       | 0     |        |
| May   |       | 0     |        |
| June  |       | 0     |        |
| Total | 5     | 0     | 5      |

## Accidents (Total)

| September         |  |  |  |  |
|-------------------|--|--|--|--|
| 5 ————            |  |  |  |  |
| 4                 |  |  |  |  |
| 3                 |  |  |  |  |
| 2