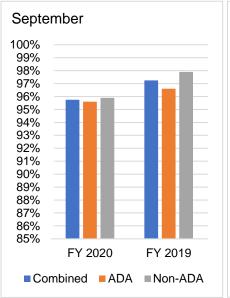

# **Berkshire Regional Transit Authority**

Paratransit Service Performance September 2019

## Ridership Trends by Category \*







#### **On Time Performance**





### **Customer Complaints** (Valid)

| Month | FY 20 | FY 19 | Change |
|-------|-------|-------|--------|
| July  | 3     | 0     | 3      |
| Aug.  | 1     | 0     | 1      |
| Sept. | 1     | 0     | 1      |
| Oct.  |       | 0     |        |
| Nov.  |       | 0     |        |
| Dec.  |       | 0     |        |
| Jan.  |       | 0     |        |
| Feb.  |       | 0     |        |
| Mar.  |       | 0     |        |
| April |       | 0     |        |
| May   |       | 0     |        |
| June  |       | 0     |        |
| Total | 5     | 0     | 5      |

## Accidents (Total)

| September         |  |  |  |  |
|-------------------|--|--|--|--|
| 5 ————            |  |  |  |  |
| 4                 |  |  |  |  |
| 3                 |  |  |  |  |
| 2                 |  |  |  |  |
| 1