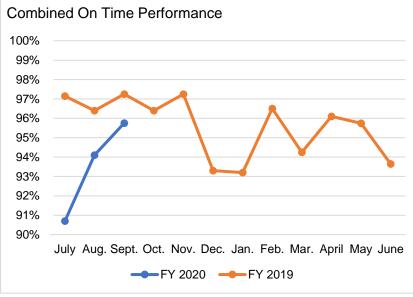

# **Berkshire Regional Transit Authority**

Paratransit Service Performance September 2019

## Ridership Trends by Category \*







#### **On Time Performance**





### **Customer Complaints** (Valid)

| Month | FY 20 | FY 19 | Change |
|-------|-------|-------|--------|
| July  | 3     | 0     | 3      |
| Aug.  | 1     | 0     | 1      |
| Sept. | 1     | 0     | 1      |
| Oct.  |       | 0     |        |
| Nov.  |       | 0     |        |
| Dec.  |       | 0     |        |
| Jan.  |       | 0     |        |
| Feb.  |       | 0     |        |
| Mar.  |       | 0     |        |
| April |       | 0     |        |
| May   |       | 0     |        |
| June  |       | 0     |        |
| Total | 5     | 0     | 5      |

## Accidents (Total)

| September         |  |  |  |  |
|-------------------|--|--|--|--|
| 5 ————            |  |  |  |  |
| 4                 |  |  |  |  |
| 3                 |  |  |  |  |
| 2                 |  |  |  |  |
| 1