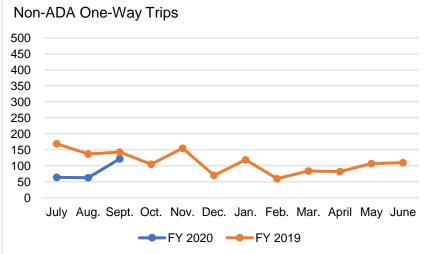

# **Berkshire Regional Transit Authority**

Paratransit Service Performance September 2019

## Ridership Trends by Category \*







#### **On Time Performance**





### **Customer Complaints** (Valid)

| Month | FY 20 | FY 19 | Change |
|-------|-------|-------|--------|
| July  | 3     | 0     | 3      |
| Aug.  | 1     | 0     | 1      |
| Sept. | 1     | 0     | 1      |
| Oct.  |       | 0     |        |
| Nov.  |       | 0     |        |
| Dec.  |       | 0     |        |
| Jan.  |       | 0     |        |
| Feb.  |       | 0     |        |
| Mar.  |       | 0     |        |
| April |       | 0     |        |
| May   |       | 0     |        |
| June  |       | 0     |        |
| Total | 5     | 0     | 5      |

## Accidents (Total)

| September         |  |  |  |  |
|-------------------|--|--|--|--|
| 5 ————            |  |  |  |  |
| 4                 |  |  |  |  |
| 3                 |  |  |  |  |
| 2