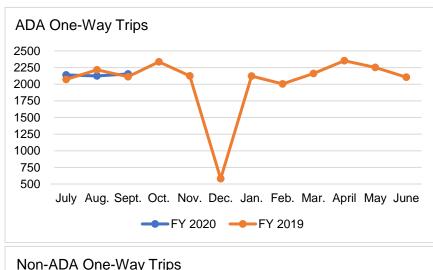

# **Berkshire Regional Transit Authority**

Paratransit Service Performance September 2019

## Ridership Trends by Category \*







#### **On Time Performance**





### **Customer Complaints** (Valid)

| Month | FY 20 | FY 19 | Change |
|-------|-------|-------|--------|
| July  | 3     | 0     | 3      |
| Aug.  | 1     | 0     | 1      |
| Sept. | 1     | 0     | 1      |
| Oct.  |       | 0     |        |
| Nov.  |       | 0     |        |
| Dec.  |       | 0     |        |
| Jan.  |       | 0     |        |
| Feb.  |       | 0     |        |
| Mar.  |       | 0     |        |
| April |       | 0     |        |
| May   |       | 0     |        |
| June  |       | 0     |        |
| Total | 5     | 0     | 5      |

## Accidents (Total)

| September         |  |  |  |  |
|-------------------|--|--|--|--|
| 5 ————            |  |  |  |  |
| 4                 |  |  |  |  |
| 3                 |  |  |  |  |
| 2