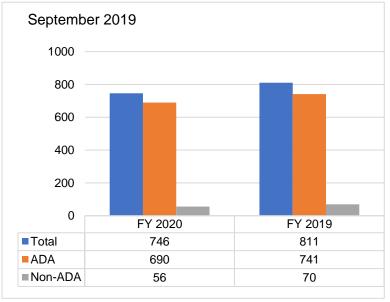

# **Berkshire Regional Transit Authority**

Paratransit Service Performance September 2019