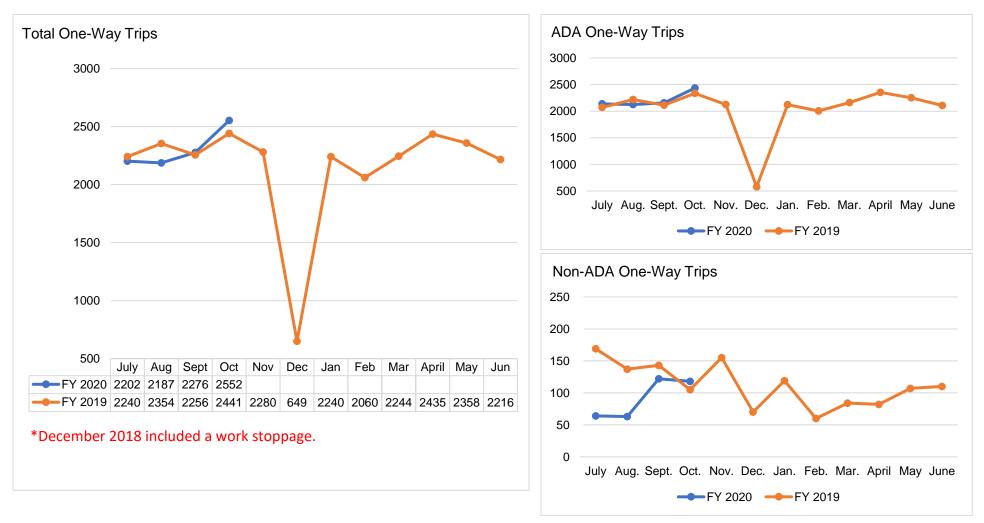

# **Berkshire Regional Transit Authority**

Paratransit Service Performance October 2019

# Ridership Trends by Category \*



Page 1 of 2

## **On Time Performance**





| Customer Complaints (Valid) |       |       |        |  |  |
|-----------------------------|-------|-------|--------|--|--|
| Month                       | FY 20 | FY 19 | Change |  |  |
|                             | _     | _     | _      |  |  |

| Month | FY 20 | FY 19 | Change |
|-------|-------|-------|--------|
| July  | 3     | 0     | 3      |
| Aug.  | 1     | 0     | 1      |
| Sept. | 1     | 0     | 1      |
| Oct.  | 2     | 0     | 2      |
| Nov.  |       | 0     |        |
| Dec.  |       | 0     |        |
| Jan.  |       | 0     |        |
| Feb.  |       | 0     |        |
| Mar.  |       | 0     |        |
| April |       | 0     |        |
| May   |       | 0     |        |
| June  |       | 0     |        |
| Total |