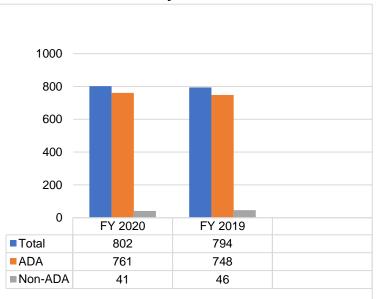

Mar.  |       | 0     |        |
| April |       | 0     |        |
| May   |       | 0     |        |
| June  |       | 0     |        |
| Total | 7     | 0     | 7      |

### Accidents (Total)



#### **Preventable Accidents**

| Month | FY 20 | FY 19 | Change |
|-------|-------|-------|--------|
| July  | 0     | 1     | - 1    |
| Aug.  | 1     | 1     | 0      |
| Sept. | 1     | 0     | 1      |
| Oct.  | 0     | 1     | -1     |
| Nov.  |       | 0     |        |
| Dec.  |       | 0     |        |
| Jan.  |       | 0     |        |
| Feb.  |       | 1     |        |
| Mar.  |       | 1     |        |
| April |       | 2     |        |
| May   |       | 2     |        |
| June  |       | 0     |        |
| Total | 2     | 9     | -1     |

#### **Customers with Mobility Devices**



Page 2 of