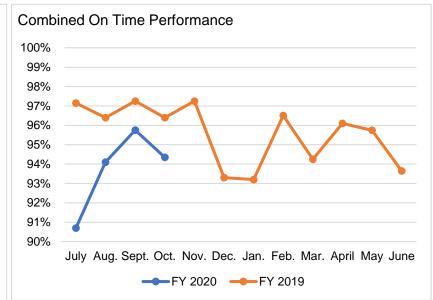

## **On Time Performance**

| Customer Complaints (Valid) |       |       |        |  |  |
|-----------------------------|-------|-------|--------|--|--|
| Month                       | FY 20 | FY 19 | Change |  |  |
|                             | _     | _     | _      |  |  |