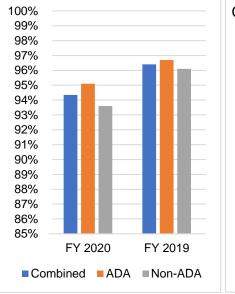

## **On Time Performance**

| Customer Complaints (Valid) |       |       |        |  |  |
|-----------------------------|-------|-------|--------|--|--|
| Month                       | FY 20 | FY 19 | Change |  |  |
|                             | _     | _     | _      |  |  |