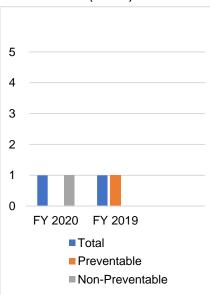

### Accidents (Total)

#### **Preventable Accidents**

| Month | FY 20 | FY 19 | Change |
|-------|-------|-------|--------|
| July  | 0     | 1     | - 1    |
| Aug.  | 1     | 1     | 0      |
| Sept. | 1     | 0     | 1      |
| Oct.  | 0     | 1     | -1     |
| Nov.  |       | 0     |        |
| Dec.  |       | 0     |        |
| Jan.  |       | 0     |        |
| Feb.  |       | 1     |        |
| Mar.  |       | 1     |        |
| April |       | 2     |        |
| May   |       | 2     |        |
| June  |       | 0     |        |
| Total | 2     | 9     | -1     |