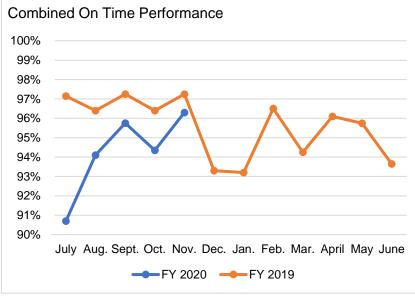

# **Berkshire Regional Transit Authority**

# Paratransit Service Performance November 2019

### Ridership Trends by Category \*







#### **On Time Performance**





### **Customer Complaints** (Valid)

| Month | FY 20 | FY 19 | Change |
|-------|-------|-------|--------|
| July  | 3     | 0     | 3      |
| Aug.  | 1     | 0     | 1      |
| Sept. | 1     | 0     | 1      |
| Oct.  | 2     | 0     | 2      |
| Nov.  | 0     | 0     | 0      |
| Dec.  |       | 0     |        |
| Jan.  |       | 0     |        |
| Feb.  |       | 0     |        |
| Mar.  |       | 0     |        |
| April |       | 0     |        |
| May   |       | 0     |        |
| June  |       | 0     |        |
| Total | 7     | 0     | 7      |

## Accidents (Total)



#### **Preventable Accidents**

| Month | FY 20 | FY 19 | Change |
|-------|-------|-------|--------|
| July  | 0     | 1     | - 1    |
| Aug.  | 1     | 1     | 0      |
| Sept. | 1     | 0     | 1      |
| Oc