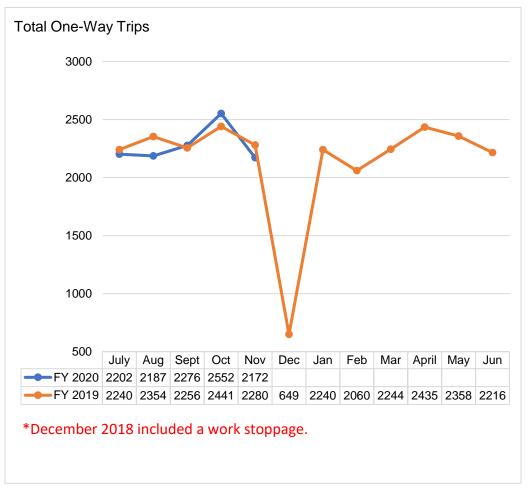

# **Berkshire Regional Transit Authority**

# Paratransit Service Performance November 2019

### Ridership Trends by Category \*







#### **On Time Performance**





### **Customer Complaints** (Valid)

| Month | FY 20 | FY 19 | Change |
|-------|-------|-------|--------|
| July  | 3     | 0     | 3      |
| Aug.  | 1     | 0     | 1      |
| Sept. | 1     | 0     | 1      |
| Oct.  | 2     | 0     | 2      |
| Nov.  | 0     | 0     | 0      |
| Dec.  |       | 0     |        |
| Jan.  |       | 0     |        |
| Feb.  |       | 0     |        |
| Mar.  |       | 0     |        |
| April |       | 0     |        |
| May   |       | 0     |        |
| June  |       | 0     |        |
| Total | 7     | 0     | 7      |

## Accidents (Total)



#### **Preventable Accidents**

| Month | FY 20 | FY 19 | Change |
|-------|-------|-------|--------|
| July  | 0     | 1     | - 1    |
| Aug.  | 1     | 1     | 0      |
|