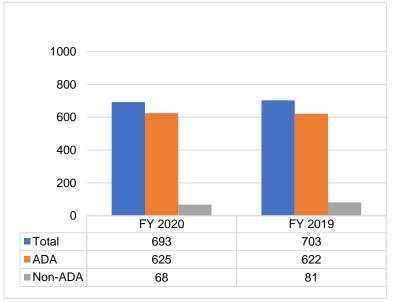

|
| Mar.  |       | 0     |        |
| April |       | 0     |        |
| May   |       | 0     |        |
| June  |       | 0     |        |
| Total | 7     | 0     | 7      |

## Accidents (Total)



#### **Preventable Accidents**

| Month | FY 20 | FY 19 | Change |
|-------|-------|-------|--------|
| July  | 0     | 1     | - 1    |
| Aug.  | 1     | 1     | 0      |
| Sept. | 1     | 0     | 1      |
| Oct.  | 0     | 1     | -1     |
| Nov.  | 0     | 0     | 0      |
| Dec.  |       | 0     |        |
| Jan.  |       | 0     |        |
| Feb.  |       | 1     |        |
| Mar.  |       | 1     |        |
| April |       | 2     |        |
| May   |       | 2     |        |
| June  |       | 0     |        |
| Total | 2     | 9     | -1     |

## **Customers with Mobility Devices**