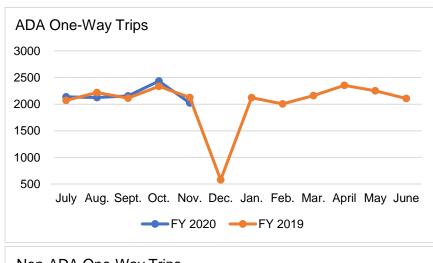

# **Berkshire Regional Transit Authority**

# Paratransit Service Performance November 2019

### Ridership Trends by Category \*







#### **On Time Performance**





### **Customer Complaints** (Valid)

| Month | FY 20 | FY 19 | Change |
|-------|-------|-------|--------|
| July  | 3     | 0     | 3      |
| Aug.  | 1     | 0     | 1      |
| Sept. | 1     | 0     | 1      |
| Oct.  | 2     | 0     | 2      |
| Nov.  | 0     | 0     | 0      |
| Dec.  |       | 0     |        |
| Jan.  |       | 0     |        |
| Feb.  |       | 0     |        |
| Mar.  |       | 0     |        |
| April |       | 0     |        |
| May   |       | 0     |        |
| June  |       | 0     |        |
| Total | 7     | 0     | 7      |

## Accidents (Total)



#### **Preventable Accidents**

| Month | FY 20 | FY 19 | Change |
|-------|-------|-------|--------|
| July  | 0     | 1     | - 1    |
| Aug.  | 1     | 1     | 0      |
| S