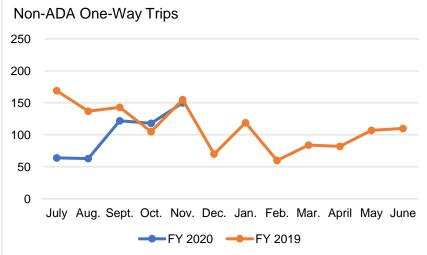

# **Berkshire Regional Transit Authority**

# Paratransit Service Performance November 2019

### Ridership Trends by Category \*







#### **On Time Performance**





### **Customer Complaints** (Valid)

| Month | FY 20 | FY 19 | Change |
|-------|-------|-------|--------|
| July  | 3     | 0     | 3      |
| Aug.  | 1     | 0     | 1      |
| Sept. | 1     | 0     | 1      |
| Oct.  | 2     | 0     | 2      |
| Nov.  | 0     | 0     | 0      |
| Dec.  |       | 0     |        |
| Jan.  |       | 0     |        |
| Feb.  |       | 0     |        |
| Mar.  |       | 0     |        |
| April |       | 0     |        |
| May   |       | 0     |        |
| June  |       | 0     |        |
| Total | 7     | 0     | 7      |

## Accidents (Total)



#### **Preventable Accidents**

| Month | FY 20 | FY 19 | Change |
|-------|-------|-------|--------|
| July  | 0     | 1     | - 1    |
| Aug.  | 1     | 1     | 0      |
| Sep