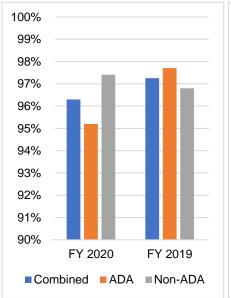

# **Berkshire Regional Transit Authority**

# Paratransit Service Performance November 2019

### Ridership Trends by Category \*







#### **On Time Performance**





### **Customer Complaints** (Valid)

| Month | FY 20 | FY 19 | Change |
|-------|-------|-------|--------|
| July  | 3     | 0     | 3      |
| Aug.  | 1     | 0     | 1      |
| Sept. | 1     | 0     | 1      |
| Oct.  | 2     | 0     | 2      |
| Nov.  | 0     | 0     | 0      |
| Dec.  |       | 0     |        |
| Jan.  |       | 0     |        |
| Feb.  |       | 0     |        |
| Mar.  |       | 0     |        |
| April |       | 0     |        |
| May   |       | 0     |        |
| June  |       | 0     |        |
| Total | 7     | 0     | 7      |

## Accidents (Total)



#### **Preventable Accidents**

| Month | FY 20 | FY 19 | Change |
|-------|-------|-------|--------|
| July  | 0     | 1     | - 1    |
| Aug.  | 1     | 1     | 0      |
| Sept. | 1     | 0     | 1      |
|