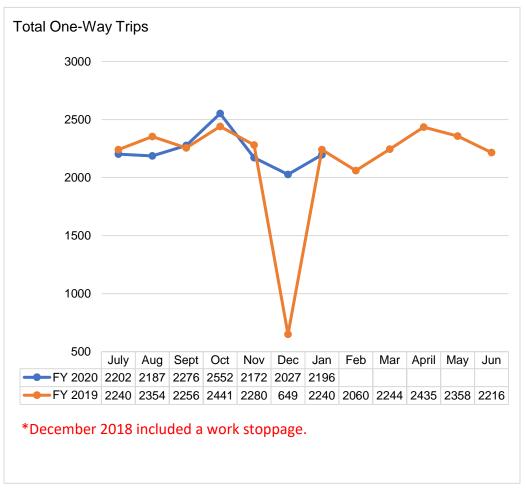

# **Berkshire Regional Transit Authority**

# Paratransit Service Performance January 2020

## Ridership Trends by Category \*







### **On Time Performance**





### **Customer Complaints** (Valid)

| Month | FY 20 | FY 19 | Change |
|-------|-------|-------|--------|
| July  | 3     | 0     | 3      |
| Aug.  | 1     | 0     | 1      |
| Sept. | 1     | 0     | 1      |
| Oct.  | 2     | 0     | 2      |
| Nov.  | 0     | 0     | 0      |
| Dec.  | 0     | 0     | 0      |
| Jan.  | 0     | 0     | 0      |
| Feb.  |       | 0     |        |
| Mar.  |       | 0     |        |
| April |       | 0     |        |
| May   |       | 0     |        |
| June  |       | 0     |        |
| Total | 7     | 0     | 7      |

## Accidents (Total)



### **Preventable Accidents**

| Month | FY 20 | FY 19 | Change |
|-------|-------|-------|--------|
| July  | 0     | 1     | - 1    |
| Aug.  | 1     | 1     | 0      |
| S