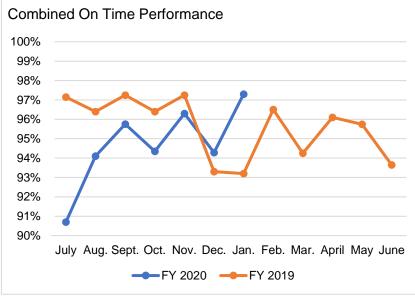

# **Berkshire Regional Transit Authority**

# Paratransit Service Performance January 2020

## Ridership Trends by Category \*







### **On Time Performance**





### **Customer Complaints** (Valid)

| Month | FY 20 | FY 19 | Change |
|-------|-------|-------|--------|
| July  | 3     | 0     | 3      |
| Aug.  | 1     | 0     | 1      |
| Sept. | 1     | 0     | 1      |
| Oct.  | 2     | 0     | 2      |
| Nov.  | 0     | 0     | 0      |
| Dec.  | 0     | 0     | 0      |
| Jan.  | 0     | 0     | 0      |
| Feb.  |       | 0     |        |
| Mar.  |       | 0     |        |
| April |       | 0     |        |
| May   |       | 0     |        |
| June  |       | 0     |        |
| Total | 7     | 0     | 7      |

## Accidents (Total)



### **Preventable Accidents**

| Month | FY 20 | FY 19 | Change |
|-------|-------|-------|--------|
| July  | 0     | 1     | - 1    |
| Aug.  | 1     | 1     | 0      |
| Sept. | 1     | 0     | 1      |
| Oct