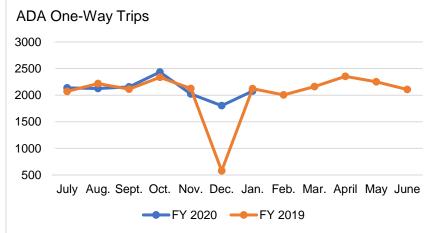

# **Berkshire Regional Transit Authority**

# Paratransit Service Performance January 2020

## Ridership Trends by Category \*







### **On Time Performance**





### **Customer Complaints** (Valid)

| Month | FY 20 | FY 19 | Change |
|-------|-------|-------|--------|
| July  | 3     | 0     | 3      |
| Aug.  | 1     | 0     | 1      |
| Sept. | 1     | 0     | 1      |
| Oct.  | 2     | 0     | 2      |
| Nov.  | 0     | 0     | 0      |
| Dec.  | 0     | 0     | 0      |
| Jan.  | 0     | 0     | 0      |
| Feb.  |       | 0     |        |
| Mar.  |       | 0     |        |
| April |       | 0     |        |
| May   |       | 0     |        |
| June  |       | 0     |        |
| Total | 7     | 0     | 7      |

## Accidents (Total)



### **Preventable Accidents**

| Month | FY 20 | FY 19 | Change |
|-------|-------|-------|--------|
| July  | 0     | 1     | - 1    |
| Aug.  | 1     | 1     | 0      |
| Sep