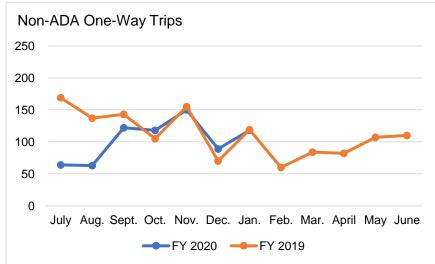

# **Berkshire Regional Transit Authority**

# Paratransit Service Performance January 2020

## Ridership Trends by Category \*







### **On Time Performance**





### **Customer Complaints** (Valid)

| Month | FY 20 | FY 19 | Change |
|-------|-------|-------|--------|
| July  | 3     | 0     | 3      |
| Aug.  | 1     | 0     | 1      |
| Sept. | 1     | 0     | 1      |
| Oct.  | 2     | 0     | 2      |
| Nov.  | 0     | 0     | 0      |
| Dec.  | 0     | 0     | 0      |
| Jan.  | 0     | 0     | 0      |
| Feb.  |       | 0     |        |
| Mar.  |       | 0     |        |
| April |       | 0     |        |
| May   |       | 0     |        |
| June  |       | 0     |        |
| Total | 7     | 0     | 7      |

## Accidents (Total)



### **Preventable Accidents**

| Month | FY 20 | FY 19 | Change |
|-------|-------|-------|--------|
| July  | 0     | 1     | - 1    |
| Aug.  | 1     | 1     | 0      |
| Sept.