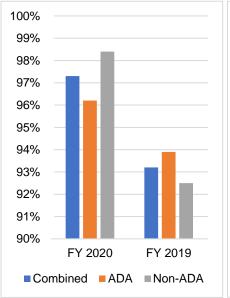

# **Berkshire Regional Transit Authority**

# Paratransit Service Performance January 2020

## Ridership Trends by Category \*







### **On Time Performance**





### **Customer Complaints** (Valid)

| Month | FY 20 | FY 19 | Change |
|-------|-------|-------|--------|
| July  | 3     | 0     | 3      |
| Aug.  | 1     | 0     | 1      |
| Sept. | 1     | 0     | 1      |
| Oct.  | 2     | 0     | 2      |
| Nov.  | 0     | 0     | 0      |
| Dec.  | 0     | 0     | 0      |
| Jan.  | 0     | 0     | 0      |
| Feb.  |       | 0     |        |
| Mar.  |       | 0     |        |
| April |       | 0     |        |
| May   |       | 0     |        |
| June  |       | 0     |        |
| Total | 7     | 0     | 7      |

## Accidents (Total)



### **Preventable Accidents**

| Month | FY 20 | FY 19 | Change |
|-------|-------|-------|--------|
| July  | 0     | 1     | - 1    |
| Aug.  | 1     | 1     | 0      |
| Sept. | 1     | 0     | 1      |
| O