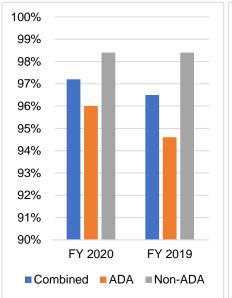

# **Berkshire Regional Transit Authority**

# Paratransit Service Performance February 2020

## Ridership Trends by Category \*







### **On Time Performance**





### **Customer Complaints** (Valid)

| Month | FY 20 | FY 19 |
|-------|-------|-------|
| July  | 3     | 0     |
| Aug.  | 1     | 0     |
| Sept. | 1     | 0     |
| Oct.  | 2     | 0     |
| Nov.  | 0     | 0     |
| Dec.  | 0     | 0     |
| Jan.  | 0     | 0     |
| Feb.  | 2     | 0     |
| Mar.  |       | 0     |
| April |       | 0     |
| May   |       | 0     |
| June  |       | 0     |
| Total | 9     | 0     |

## Accidents (Total)



#### **Preventable Accidents**

| Month | FY 20 | FY 19 |
|-------|-------|-------|
| July  | 0     | 1     |
| Aug.  | 1     | 1     |
| Sept. | 1     | 0     |
| Oct.  | 0     | 1     |
| Nov.  | 0     | 0     |
| Dec.  | 4     | 0     |
| Jan.  | 1     | 0     |
| Feb.  | 1     | 1     |
| Mar.  |       | 1     |
| April |       | 2     |