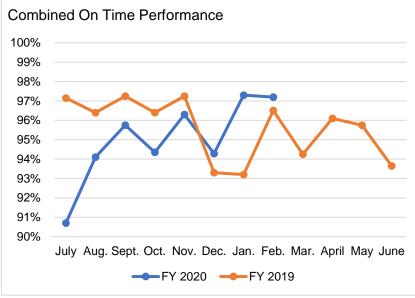

# **Berkshire Regional Transit Authority**

# Paratransit Service Performance February 2020

## Ridership Trends by Category \*







### **On Time Performance**





### **Customer Complaints** (Valid)

| Month | FY 20 | FY 19 |
|-------|-------|-------|
| July  | 3     | 0     |
| Aug.  | 1     | 0     |
| Sept. | 1     | 0     |
| Oct.  | 2     | 0     |
| Nov.  | 0     | 0     |
| Dec.  | 0     | 0     |
| Jan.  | 0     | 0     |
| Feb.  | 2     | 0     |
| Mar.  |       | 0     |
| April |       | 0     |
| May   |       | 0     |
| June  |       | 0     |
| Total | 9     | 0     |

## Accidents (Total)



#### **Preventable Accidents**

| Month | FY 20 | FY 19 |
|-------|-------|-------|
| July  | 0     | 1     |
| Aug.  | 1     | 1     |
| Sept. | 1     | 0     |
| Oct.  | 0     | 1     |
| Nov.  | 0     | 0     |
| Dec.  | 4     | 0     |
| Jan.  | 1     | 0     |
| Feb.  | 1     | 1     |
| Mar.  |       | 1     |
| April |       | 2     |
|