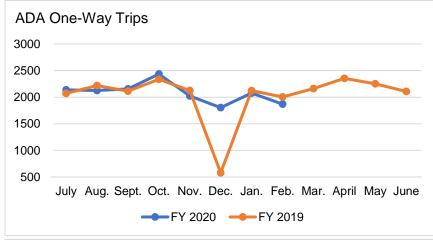

# **Berkshire Regional Transit Authority**

# Paratransit Service Performance February 2020

## Ridership Trends by Category \*







### **On Time Performance**





### **Customer Complaints** (Valid)

| Month | FY 20 | FY 19 |
|-------|-------|-------|
| July  | 3     | 0     |
| Aug.  | 1     | 0     |
| Sept. | 1     | 0     |
| Oct.  | 2     | 0     |
| Nov.  | 0     | 0     |
| Dec.  | 0     | 0     |
| Jan.  | 0     | 0     |
| Feb.  | 2     | 0     |
| Mar.  |       | 0     |
| April |       | 0     |
| May   |       | 0     |
| June  |       | 0     |
| Total | 9     | 0     |

## Accidents (Total)



#### **Preventable Accidents**

| Month | FY 20 | FY 19 |
|-------|-------|-------|
| July  | 0     | 1     |
| Aug.  | 1     | 1     |
| Sept. | 1     | 0     |
| Oct.  | 0     | 1     |
| Nov.  | 0     | 0     |
| Dec.  | 4     | 0     |
| Jan.  | 1     | 0     |
| Feb.  | 1     | 1     |
| Mar.  |       | 1