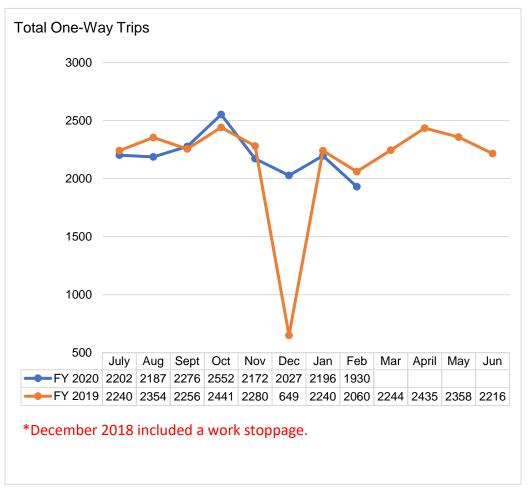

# **Berkshire Regional Transit Authority**

# Paratransit Service Performance February 2020

## Ridership Trends by Category \*







### **On Time Performance**





### **Customer Complaints** (Valid)

| Month | FY 20 | FY 19 |
|-------|-------|-------|
| July  | 3     | 0     |
| Aug.  | 1     | 0     |
| Sept. | 1     | 0     |
| Oct.  | 2     | 0     |
| Nov.  | 0     | 0     |
| Dec.  | 0     | 0     |
| Jan.  | 0     | 0     |
| Feb.  | 2     | 0     |
| Mar.  |       | 0     |
| April |       | 0     |
| May   |       | 0     |
| June  |       | 0     |
| Total | 9     | 0     |

## Accidents (Total)



#### **Preventable Accidents**

| Month | FY 20 | FY 19 |
|-------|-------|-------|
| July  | 0     | 1     |
| Aug.  | 1     | 1     |
| Sept. | 1     | 0     |
| Oct.  | 0     | 1     |
| Nov.  | 0     | 0     |
| Dec.  | 4     | 0     |
| Jan.  | 1     | 0     |
| Feb.  | 1     | 1     |
| Mar.  |       |