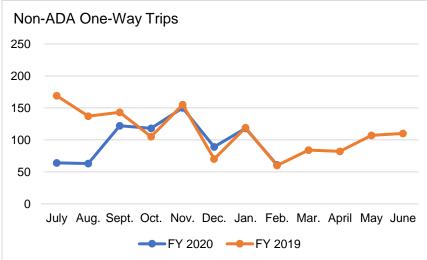

# **Berkshire Regional Transit Authority**

# Paratransit Service Performance February 2020

## Ridership Trends by Category \*







### **On Time Performance**





### **Customer Complaints** (Valid)

| Month | FY 20 | FY 19 |
|-------|-------|-------|
| July  | 3     | 0     |
| Aug.  | 1     | 0     |
| Sept. | 1     | 0     |
| Oct.  | 2     | 0     |
| Nov.  | 0     | 0     |
| Dec.  | 0     | 0     |
| Jan.  | 0     | 0     |
| Feb.  | 2     | 0     |
| Mar.  |       | 0     |
| April |       | 0     |
| May   |       | 0     |
| June  |       | 0     |
| Total | 9     | 0     |

## Accidents (Total)



#### **Preventable Accidents**

| Month | FY 20 | FY 19 |
|-------|-------|-------|
| July  | 0     | 1     |
| Aug.  | 1     | 1     |
| Sept. | 1     | 0     |
| Oct.  | 0     | 1     |
| Nov.  | 0     | 0     |
| Dec.  | 4     | 0     |
| Jan.  | 1     | 0     |
| Feb.  | 1     | 1     |
| Mar.  |       | 1