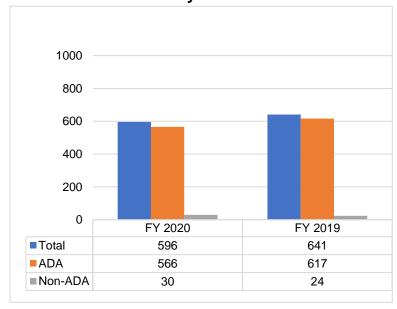

| Aug.  | 1     | 0     |
| Sept. | 1     | 0     |
| Oct.  | 2     | 0     |
| Nov.  | 0     | 0     |
| Dec.  | 0     | 0     |
| Jan.  | 0     | 0     |
| Feb.  | 2     | 0     |
| Mar.  |       | 0     |
| April |       | 0     |
| May   |       | 0     |
| June  |       | 0     |
| Total | 9     | 0     |

## Accidents (Total)



#### **Preventable Accidents**

| Month | FY 20 | FY 19 |
|-------|-------|-------|
| July  | 0     | 1     |
| Aug.  | 1     | 1     |
| Sept. | 1     | 0     |
| Oct.  | 0     | 1     |
| Nov.  | 0     | 0     |
| Dec.  | 4     | 0     |
| Jan.  | 1     | 0     |
| Feb.  | 1     | 1     |
| Mar.  |       | 1     |
| April |       | 2     |
| May   |       | 2     |
| June  |       | 0     |
| Total | 8     | 9     |

## **Customers with Mobility Devices**