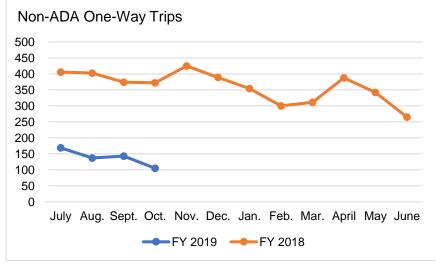

# **Berkshire Regional Transit Authority**

# Paratransit Service Performance October 2018

### **Ridership Trends by Category**







#### **On Time Performance**





#### **Customer Complaints** (Valid)

| Month | FY 19 | FY 18 | Change |
|-------|-------|-------|--------|
| July  | 0     | 0     | 0      |
| Aug.  | 0     | 4     | - 4    |
| Sept. | 0     | 0     | 0      |
| Oct.  | 0     | 1     | - 1    |
| Nov.  |       | 2     |        |
| Dec.  |       | 2     |        |
| Jan.  |       | 0     |        |
| Feb.  |       | 0     |        |
| Mar.  |       | 0     |        |
| April |       | 0     |        |
| May   |       | 0     |        |
| June  |       | 0     |        |
| Total | 0     | 9     | - 9    |

### **Accidents** (Total)

| Od                | ctober 2018     |  |  |  |  |
|-------------------|-----------------|--|--|--|--|
| 5                 |                 |  |  |  |  |
| 4