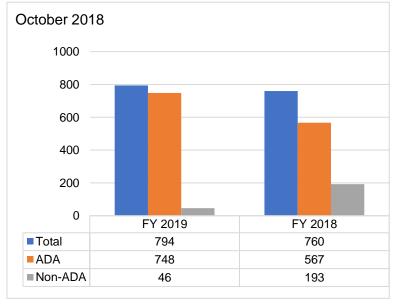

l           |                 |  |  |  |  |
| ■ Preventable     |                 |  |  |  |  |
| ■ Non-Preventable |                 |  |  |  |  |
|                   |                 |  |  |  |  |

#### **Preventable Accidents**

| Month | FY 19 | FY 18 | Change |
|-------|-------|-------|--------|
| July  | 1     | 1     | 0      |
| Aug.  | 1     | 2     | -1     |
| Sept. | 0     | 1     | -1     |
| Oct.  | 1     | 0     | 1      |
| Nov.  |       | 1     |        |
| Dec.  |       | 0     |        |
| Jan.  |       | 0     |        |
| Feb.  |       | 0     |        |
| Mar.  |       | 0     |        |
| April |       | 1     |        |
| May   |       | 0     |        |
| June  |       | 0     |        |
| Total | 3     | 6     | -3     |

## **Passengers with Mobility Devices**