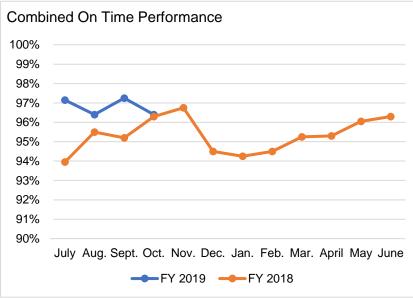

# **Berkshire Regional Transit Authority**

# Paratransit Service Performance October 2018

### **Ridership Trends by Category**







#### **On Time Performance**





#### **Customer Complaints** (Valid)

| Month | FY 19 | FY 18 | Change |
|-------|-------|-------|--------|
| July  | 0     | 0     | 0      |
| Aug.  | 0     | 4     | - 4    |
| Sept. | 0     | 0     | 0      |
| Oct.  | 0     | 1     | - 1    |
| Nov.  |       | 2     |        |
| Dec.  |       | 2     |        |
| Jan.  |       | 0     |        |
| Feb.  |       | 0     |        |
| Mar.  |       | 0     |        |
| April |       | 0     |        |
| May   |       | 0     |        |
| June  |       | 0     |        |
| Total | 0     | 9     | - 9    |

### **Accidents** (Total)

| Od                | ctober 2018     |  |  |  |  |
|-------------------|-----------------|--|--|--|--|
| 5                 |                 |  |  |  |  |
| 4                 |                 |  |  |  |  |