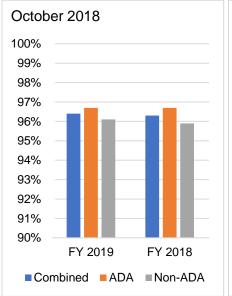

# **Berkshire Regional Transit Authority**

# Paratransit Service Performance October 2018

### **Ridership Trends by Category**







#### **On Time Performance**





#### **Customer Complaints** (Valid)

| Month | FY 19 | FY 18 | Change |
|-------|-------|-------|--------|
| July  | 0     | 0     | 0      |
| Aug.  | 0     | 4     | - 4    |
| Sept. | 0     | 0     | 0      |
| Oct.  | 0     | 1     | - 1    |
| Nov.  |       | 2     |        |
| Dec.  |       | 2     |        |
| Jan.  |       | 0     |        |
| Feb.  |       | 0     |        |
| Mar.  |       | 0     |        |
| April |       | 0     |        |
| May   |       | 0     |        |
| June  |       | 0     |        |
| Total | 0     | 9     | - 9    |

### **Accidents** (Total)

| Od                | ctober 2018     |  |  |  |  |
|-------------------|-----------------|--|--|--|--|
| 5                 |                 |  |  |  |  |
| 4                 |                 |  |  |  |