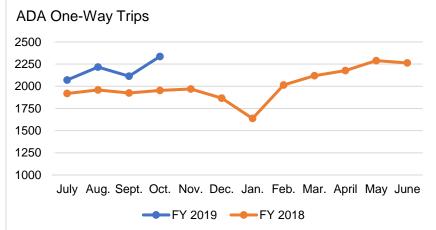

# **Berkshire Regional Transit Authority**

# Paratransit Service Performance October 2018

### **Ridership Trends by Category**







#### **On Time Performance**





#### **Customer Complaints** (Valid)

| Month | FY 19 | FY 18 | Change |
|-------|-------|-------|--------|
| July  | 0     | 0     | 0      |
| Aug.  | 0     | 4     | - 4    |
| Sept. | 0     | 0     | 0      |
| Oct.  | 0     | 1     | - 1    |
| Nov.  |       | 2     |        |
| Dec.  |       | 2     |        |
| Jan.  |       | 0     |        |
| Feb.  |       | 0     |        |
| Mar.  |       | 0     |        |
| April |       | 0     |        |
| May   |       | 0     |        |
| June  |       | 0     |        |
| Total | 0     | 9     | - 9    |

### **Accidents** (Total)

| Od                | ctober 2018     |  |  |  |  |
|-------------------|-----------------|--|--|--|--|
| 5                 |                 |  |  |  |  |
| 4