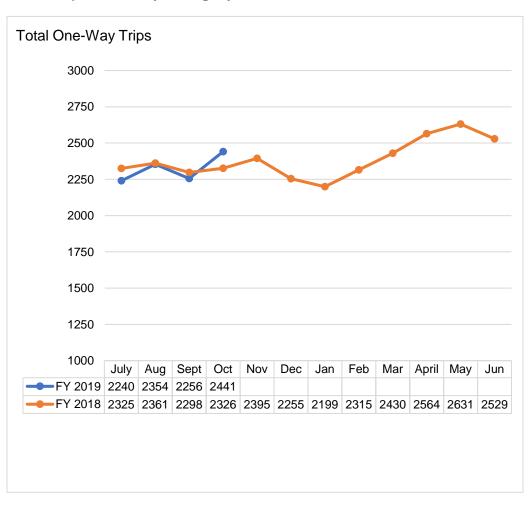

# **Berkshire Regional Transit Authority**

# Paratransit Service Performance October 2018

### **Ridership Trends by Category**







#### **On Time Performance**





#### **Customer Complaints** (Valid)

| Month | FY 19 | FY 18 | Change |
|-------|-------|-------|--------|
| July  | 0     | 0     | 0      |
| Aug.  | 0     | 4     | - 4    |
| Sept. | 0     | 0     | 0      |
| Oct.  | 0     | 1     | - 1    |
| Nov.  |       | 2     |        |
| Dec.  |       | 2     |        |
| Jan.  |       | 0     |        |
| Feb.  |       | 0     |        |
| Mar.  |       | 0     |        |
| April |       | 0     |        |
| May   |       | 0     |        |
| June  |       | 0     |        |
| Total | 0     | 9     | - 9    |

### **Accidents** (Total)

| Od                | ctober 2018     |  |  |  |  |
|-------------------|-----------------|--|--|--|--|
| 5                 |                 |  |  |  |  |
| 4