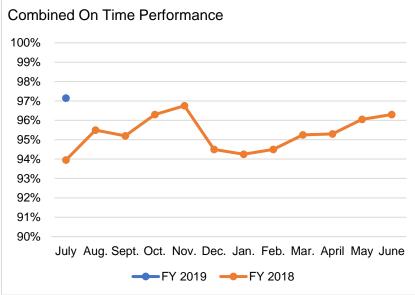

# **Berkshire Regional Transit Authority**

# Paratransit Service Performance July 2018

## **Ridership Trends by Category**







#### **On Time Performance**





### **Customer Complaints** (Valid)

| Month | FY 19 | FY 18 | Change |
|-------|-------|-------|--------|
| July  | 0     | 0     | 0      |
| Aug.  |       | 4     |        |
| Sept. |       | 0     |        |
| Oct.  |       | 0     |        |
| Nov.  |       | 2     |        |
| Dec.  |       | 2     |        |
| Jan.  |       | 0     |        |
| Feb.  |       | 0     |        |
| Mar.  |       | 0     |        |
| April |       | 0     |        |
| May   |       | 0     |        |
| June  |       | 0     |        |
| Total | 0     | 8     | - 8    |

## **Accidents** (Total)



### **Preventable Accidents**

| Month | FY 19 | FY 18 | Change |
|-------|-------|-------|--------|
| July  | 1     | 1     | 0      |
| Aug.  |       | 2     |        |
| Sept. |       | 1     |        |
|