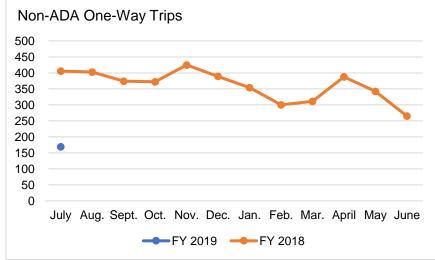

# **Berkshire Regional Transit Authority**

# Paratransit Service Performance July 2018

## **Ridership Trends by Category**







#### **On Time Performance**





### **Customer Complaints** (Valid)

| Month | FY 19 | FY 18 | Change |
|-------|-------|-------|--------|
| July  | 0     | 0     | 0      |
| Aug.  |       | 4     |        |
| Sept. |       | 0     |        |
| Oct.  |       | 0     |        |
| Nov.  |       | 2     |        |
| Dec.  |       | 2     |        |
| Jan.  |       | 0     |        |
| Feb.  |       | 0     |        |
| Mar.  |       | 0     |        |
| April |       | 0     |        |
| May   |       | 0     |        |
| June  |       | 0     |        |
| Total | 0     | 8     | - 8    |

## **Accidents** (Total)



### **Preventable Accidents**

| Month | FY 19 | FY 18 | Change |
|-------|-------|-------|--------|
| July  | 1     | 1     | 0      |
| Aug.  |       | 2     |        |
|