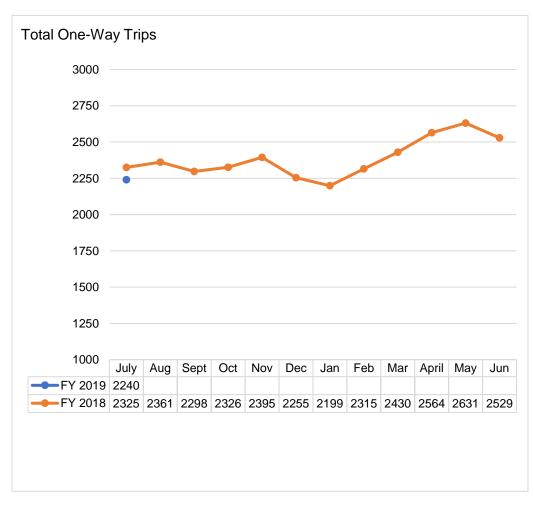

# **Berkshire Regional Transit Authority**

# Paratransit Service Performance July 2018

## **Ridership Trends by Category**







#### **On Time Performance**





### **Customer Complaints** (Valid)

| Month | FY 19 | FY 18 | Change |
|-------|-------|-------|--------|
| July  | 0     | 0     | 0      |
| Aug.  |       | 4     |        |
| Sept. |       | 0     |        |
| Oct.  |       | 0     |        |
| Nov.  |       | 2     |        |
| Dec.  |       | 2     |        |
| Jan.  |       | 0     |        |
| Feb.  |       | 0     |        |
| Mar.  |       | 0     |        |
| April |       | 0     |        |
| May   |       | 0     |        |
| June  |       | 0     |        |
| Total | 0     | 8     | - 8    |

## **Accidents** (Total)



### **Preventable Accidents**

| Month | FY 19 | FY 18 | Change |
|-------|-------|-------|--------|
| July  | 1     | 1     | 0      |
| Aug.  |       | 2     |