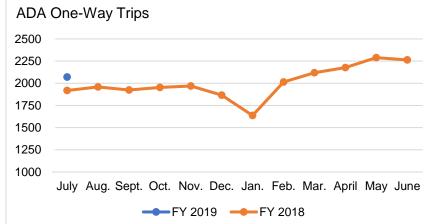

# **Berkshire Regional Transit Authority**

# Paratransit Service Performance July 2018

## **Ridership Trends by Category**







#### **On Time Performance**





### **Customer Complaints** (Valid)

| Month | FY 19 | FY 18 | Change |
|-------|-------|-------|--------|
| July  | 0     | 0     | 0      |
| Aug.  |       | 4     |        |
| Sept. |       | 0     |        |
| Oct.  |       | 0     |        |
| Nov.  |       | 2     |        |
| Dec.  |       | 2     |        |
| Jan.  |       | 0     |        |
| Feb.  |       | 0     |        |
| Mar.  |       | 0     |        |
| April |       | 0     |        |
| May   |       | 0     |        |
| June  |       | 0     |        |
| Total | 0     | 8     | - 8    |

## **Accidents** (Total)



### **Preventable Accidents**

| Month | FY 19 | FY 18 | Change |
|-------|-------|-------|--------|
| July  | 1     | 1     | 0      |
| Aug.  |       | 2     |        |