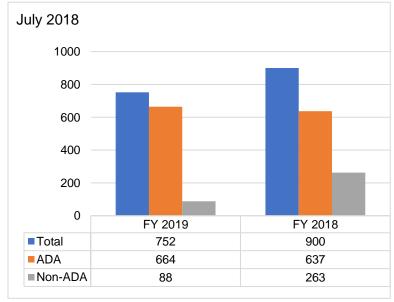

Mar.  |       | 0     |        |
| April |       | 0     |        |
| May   |       | 0     |        |
| June  |       | 0     |        |
| Total | 0     | 8     | - 8    |

## **Accidents** (Total)



### **Preventable Accidents**

| Month | FY 19 | FY 18 | Change |
|-------|-------|-------|--------|
| July  | 1     | 1     | 0      |
| Aug.  |       | 2     |        |
| Sept. |       | 1     |        |
| Oct.  |       | 0     |        |
| Nov.  |       | 1     |        |
| Dec.  |       | 0     |        |
| Jan.  |       | 0     |        |
| Feb.  |       | 0     |        |
| Mar.  |       | 0     |        |
| April |       | 1     |        |
| May   |       | 0     |        |
| June  |       | 0     |        |
| Total | 1     | 6     | -5     |

## **Passengers with Mobility Devices**