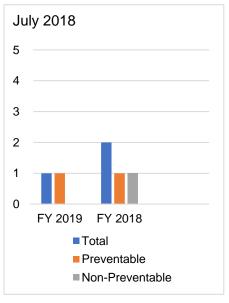

## **Accidents** (Total)

### **Preventable Accidents**

| Month | FY 19 | FY 18 | Change |
|-------|-------|-------|--------|
| July  | 1     | 1     | 0      |
| Aug.  |       | 2     |        |
| Sept. |       | 1     |        |
| Oct.  |       | 0     |        |
| Nov.  |       | 1     |        |
| Dec.  |       | 0     |        |
| Jan.  |       | 0     |        |
| Feb.  |       | 0     |        |
| Mar.  |       | 0     |        |
| April |       | 1     |        |
| May   |       | 0     |        |
| June  |       | 0     |        |
| Total | 1     | 6     | -5     |