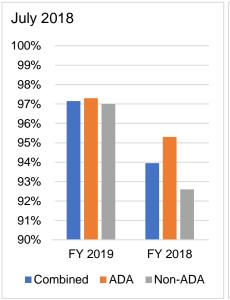

# **Berkshire Regional Transit Authority**

# Paratransit Service Performance July 2018

## **Ridership Trends by Category**







#### **On Time Performance**





### **Customer Complaints** (Valid)

| Month | FY 19 | FY 18 | Change |
|-------|-------|-------|--------|
| July  | 0     | 0     | 0      |
| Aug.  |       | 4     |        |
| Sept. |       | 0     |        |
| Oct.  |       | 0     |        |
| Nov.  |       | 2     |        |
| Dec.  |       | 2     |        |
| Jan.  |       | 0     |        |
| Feb.  |       | 0     |        |
| Mar.  |       | 0     |        |
| April |       | 0     |        |
| May   |       | 0     |        |
| June  |       | 0     |        |
| Total | 0     | 8     | - 8    |

## **Accidents** (Total)



### **Preventable Accidents**

| Month | FY 19 | FY 18 | Change |
|-------|-------|-------|--------|
| July  | 1     | 1     | 0      |
| Aug.  |       | 2     |        |
| Sept. |       | 1     |        |