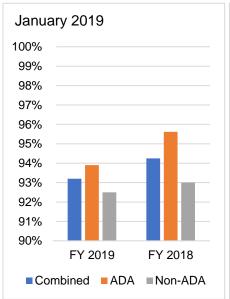

# **Berkshire Regional Transit Authority**

# Paratransit Service Performance January 2019

### Ridership Trends by Category \*







#### **On Time Performance**





#### **Customer Complaints** (Valid)

| Month | FY 19 | FY 18 | Change |
|-------|-------|-------|--------|
| July  | 0     | 0     | 0      |
| Aug.  | 0     | 4     | - 4    |
| Sept. | 0     | 0     | 0      |
| Oct.  | 0     | 1     | - 1    |
| Nov.  | 0     | 2     | - 2    |
| Dec.  | 0     | 2     | - 2    |
| Jan.  | 0     | 0     | 0      |
| Feb.  |       | 0     |        |
| Mar.  |       | 0     |        |
| April |       | 0     |        |
| May   |       | 0     |        |
| June  |       | 0     |        |
| Total | 0     | 9     | - 9    |

### **Accidents** (Total)

| January 2019      |                 |  |  |  |
|-------------------|-----------------|--|--|--|
| 5                 |                 |  |  |  |
| 4                 |                 |  |  |  |
| 3