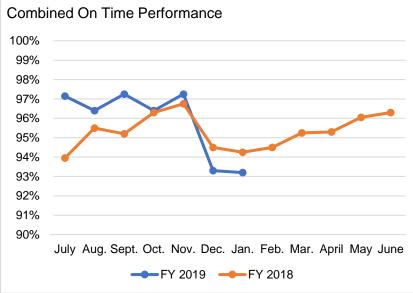

# **Berkshire Regional Transit Authority**

# Paratransit Service Performance January 2019

### Ridership Trends by Category \*







#### **On Time Performance**





#### **Customer Complaints** (Valid)

| Month | FY 19 | FY 18 | Change |
|-------|-------|-------|--------|
| July  | 0     | 0     | 0      |
| Aug.  | 0     | 4     | - 4    |
| Sept. | 0     | 0     | 0      |
| Oct.  | 0     | 1     | - 1    |
| Nov.  | 0     | 2     | - 2    |
| Dec.  | 0     | 2     | - 2    |
| Jan.  | 0     | 0     | 0      |
| Feb.  |       | 0     |        |
| Mar.  |       | 0     |        |
| April |       | 0     |        |
| May   |       | 0     |        |
| June  |       | 0     |        |
| Total | 0     | 9     | - 9    |

### **Accidents** (Total)

| January 2019      |                 |  |  |  |
|-------------------|-----------------|--|--|--|
| 5                 |                 |  |  |  |
| 4                 |                 |  |  |  |
| 3