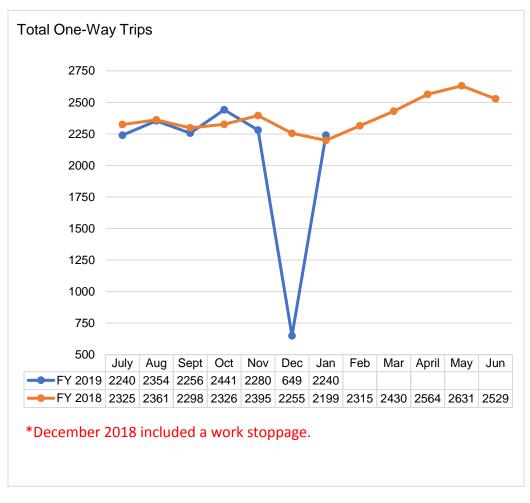

# **Berkshire Regional Transit Authority**

# Paratransit Service Performance January 2019

### Ridership Trends by Category \*







#### **On Time Performance**





#### **Customer Complaints** (Valid)

| Month | FY 19 | FY 18 | Change |
|-------|-------|-------|--------|
| July  | 0     | 0     | 0      |
| Aug.  | 0     | 4     | - 4    |
| Sept. | 0     | 0     | 0      |
| Oct.  | 0     | 1     | - 1    |
| Nov.  | 0     | 2     | - 2    |
| Dec.  | 0     | 2     | - 2    |
| Jan.  | 0     | 0     | 0      |
| Feb.  |       | 0     |        |
| Mar.  |       | 0     |        |
| April |       | 0     |        |
| May   |       | 0     |        |
| June  |       | 0     |        |
| Total | 0     | 9     | - 9    |

### **Accidents** (Total)

| January 2019      |                 |  |  |  |
|-------------------|-----------------|--|--|--|
| 5                 |                 |  |  |  |
| 4                 |