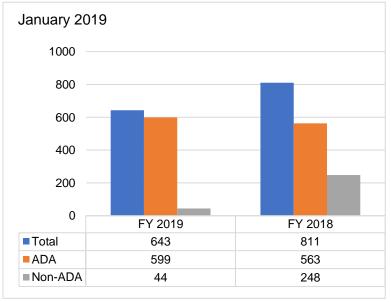

|  |
| 0                 | FY 2019 FY 2018 |  |  |  |
| ■ Total           |                 |  |  |  |
| ■ Preventable     |                 |  |  |  |
| ■ Non-Preventable |                 |  |  |  |

#### **Preventable Accidents**

| Month | FY 19 | FY 18 | Change |
|-------|-------|-------|--------|
| July  | 1     | 1     | 0      |
| Aug.  | 1     | 2     | -1     |
| Sept. | 0     | 1     | -1     |
| Oct.  | 1     | 0     | 1      |
| Nov.  | 0     | 1     | -1     |
| Dec.  | 0     | 0     | 0      |
| Jan.  | 0     | 1     | -1     |
| Feb.  |       | 0     |        |
| Mar.  |       | 0     |        |
| April |       | 1     |        |
| May   |       | 0     |        |
| June  |       | 0     |        |
| Total | 3     | 7     | - 4    |

## **Customers with Mobility Devices**