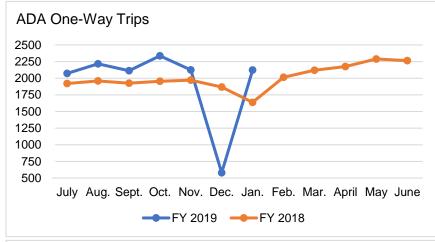

# **Berkshire Regional Transit Authority**

# Paratransit Service Performance January 2019

### Ridership Trends by Category \*







#### **On Time Performance**





#### **Customer Complaints** (Valid)

| Month | FY 19 | FY 18 | Change |
|-------|-------|-------|--------|
| July  | 0     | 0     | 0      |
| Aug.  | 0     | 4     | - 4    |
| Sept. | 0     | 0     | 0      |
| Oct.  | 0     | 1     | - 1    |
| Nov.  | 0     | 2     | - 2    |
| Dec.  | 0     | 2     | - 2    |
| Jan.  | 0     | 0     | 0      |
| Feb.  |       | 0     |        |
| Mar.  |       | 0     |        |
| April |       | 0     |        |
| May   |       | 0     |        |
| June  |       | 0     |        |
| Total | 0     | 9     | - 9    |

### **Accidents** (Total)

| January 2019      |                 |  |  |  |
|-------------------|-----------------|--|--|--|
| 5                 |                 |  |  |  |
| 4                 |