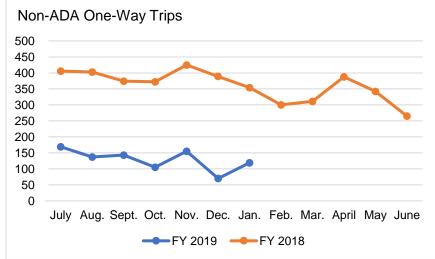

# **Berkshire Regional Transit Authority**

# Paratransit Service Performance January 2019

### Ridership Trends by Category \*







#### **On Time Performance**





#### **Customer Complaints** (Valid)

| Month | FY 19 | FY 18 | Change |
|-------|-------|-------|--------|
| July  | 0     | 0     | 0      |
| Aug.  | 0     | 4     | - 4    |
| Sept. | 0     | 0     | 0      |
| Oct.  | 0     | 1     | - 1    |
| Nov.  | 0     | 2     | - 2    |
| Dec.  | 0     | 2     | - 2    |
| Jan.  | 0     | 0     | 0      |
| Feb.  |       | 0     |        |
| Mar.  |       | 0     |        |
| April |       | 0     |        |
| May   |       | 0     |        |
| June  |       | 0     |        |
| Total | 0     | 9     | - 9    |

### **Accidents** (Total)

| January 2019      |                 |  |  |  |
|-------------------|-----------------|--|--|--|
| 5                 |                 |  |  |  |
| 4                 |