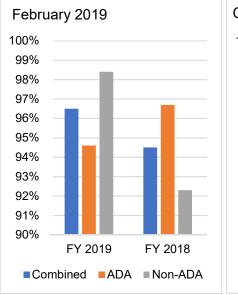

# **Berkshire Regional Transit Authority**

Paratransit Service Performance February 2019

### Ridership Trends by Category \*



Page 1 of

# **On Time Performance**





# Customer Complaints (Valid)

| Month | FY 19 | FY 18 | Change |
|-------|-------|-------|--------|
| July  | 0     | 0     | 0      |
| Aug.  | 0     | 4     | - 4    |
| Sept. | 0     | 0     | 0      |
| Oct.  | 0     | 1     | - 1    |
| Nov.  | 0     | 2     | - 2    |
| Dec.  | 0     | 2     | - 2    |
| Jan.  | 0     | 0     | 0      |
| Feb.  | 0     | 4     | -4     |
| Mar.  |       | 0     |        |
| April |       | 0     |        |
| May   |       | 0     |        |
| June  |       | 0     |        |
| Total | 0     | 9     | - 9    |

#### Accidents (Total)



#### **Preventable Accidents**

| Month | FY 19 | FY 18 | Change |
|-------|-------|-------|--------|
| July  | 1     | 1     | 0      |
| Aug.  | 1     | 2     | -1     |
| Sept. | 0     | 1     | -1     |
| Oct.