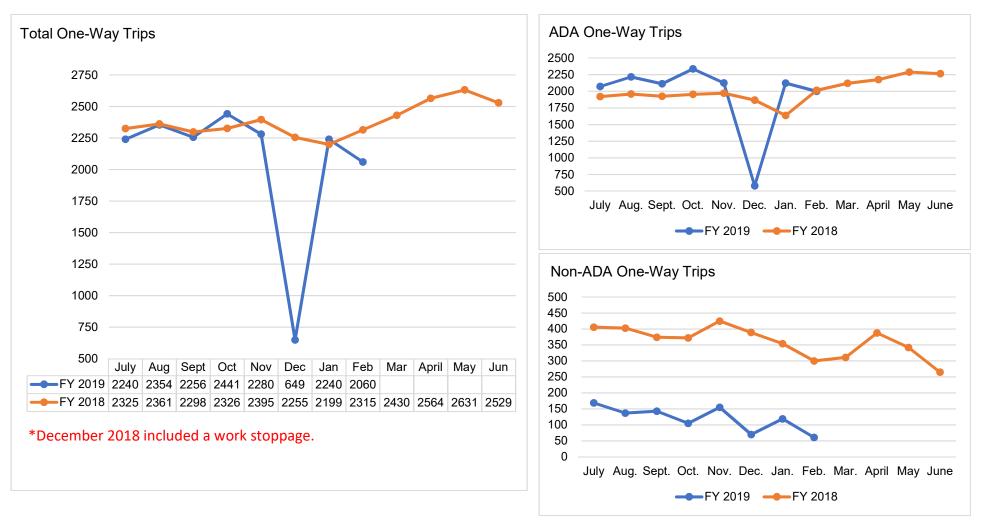

# **Berkshire Regional Transit Authority**

Paratransit Service Performance February 2019

### Ridership Trends by Category \*



Page 1 of

# **On Time Performance**





# Customer Complaints (Valid)

| Month | FY 19 | FY 18 | Change |
|-------|-------|-------|--------|
| July  | 0     | 0     | 0      |
| Aug.  | 0     | 4     | - 4    |
| Sept. | 0     | 0     | 0      |
| Oct.  | 0     | 1     | - 1    |
| Nov.  | 0     | 2     | - 2    |
| Dec.  | 0     | 2     | - 2    |
| Jan.  | 0     | 0     | 0      |
| Feb.  | 0     | 4     | -4     |
| Mar.  |       | 0     |        |
| April |       | 0     |        |
| May   |       | 0     |        |
| June  |       | 0     |        |
| Total | 0     | 9     | - 9    |

#### Accidents (Total)



#### **Preventable Accidents**

| Month | FY 19 | FY 18 | Change |
|-------|-------|-------|--------|
| July  | 1     | 1     | 0      |
| Aug.  | 1     | 2     | -1     |
|