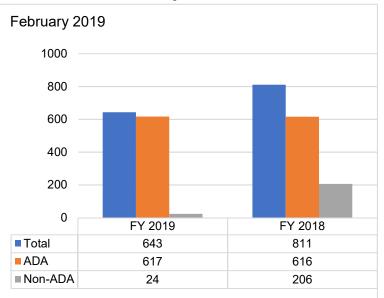

Mar.  |       | 0     |        |
| April |       | 0     |        |
| May   |       | 0     |        |
| June  |       | 0     |        |
| Total | 0     | 9     | - 9    |

#### Accidents (Total)



#### **Preventable Accidents**

| Month | FY 19 | FY 18 | Change |
|-------|-------|-------|--------|
| July  | 1     | 1     | 0      |
| Aug.  | 1     | 2     | -1     |
| Sept. | 0     | 1     | -1     |
| Oct.  | 1     | 0     | 1      |
| Nov.  | 0     | 1     | -1     |
| Dec.  | 0     | 0     | 0      |
| Jan.  | 0     | 1     | -1     |
| Feb.  | 1     | 0     | 1      |
| Mar.  |       | 0     |        |
| April |       | 1     |        |
| May   |       | 0     |        |
| June  |       | 0     |        |
| Total | 3     | 7     | - 4    |

#### **Customers with Mobility Devices**