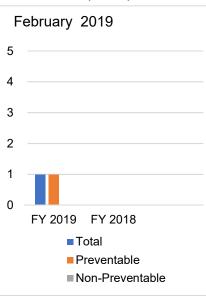

#### Accidents (Total)

#### **Preventable Accidents**

| Month | FY 19 | FY 18 | Change |
|-------|-------|-------|--------|
| July  | 1     | 1     | 0      |
| Aug.  | 1     | 2     | -1     |
| Sept. | 0     | 1     | -1     |
| Oct.  | 1     | 0     | 1      |
| Nov.  | 0     | 1     | -1     |
| Dec.  | 0     | 0     | 0      |
| Jan.  | 0     | 1     | -1     |
| Feb.  | 1     | 0     | 1      |
| Mar.  |       | 0     |        |
| April |       | 1     |        |
| May   |       | 0     |        |
| June  |       | 0     |        |
| Total | 3     | 7     | - 4    |