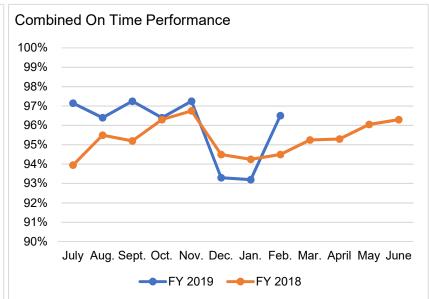

# **Berkshire Regional Transit Authority**

Paratransit Service Performance February 2019

### Ridership Trends by Category \*



Page 1 of

# **On Time Performance**





# Customer Complaints (Valid)

| Month | FY 19 | FY 18 | Change |
|-------|-------|-------|--------|
| July  | 0     | 0     | 0      |
| Aug.  | 0     | 4     | - 4    |
| Sept. | 0     | 0     | 0      |
| Oct.  | 0     | 1     | - 1    |
| Nov.  | 0     | 2     | - 2    |
| Dec.  | 0     | 2     | - 2    |
| Jan.  | 0     | 0     | 0      |
| Feb.  | 0     | 4     | -4     |
| Mar.  |       | 0     |        |
| April |       | 0     |        |
| May   |       | 0     |        |
| June  |       | 0     |        |
| Total | 0     | 9     | - 9    |

#### Accidents (Total)



#### **Preventable Accidents**

| Month | FY 19 | FY 18 | Change |
|-------|-------|-------|--------|
| July  | 1     | 1     | 0      |
| Aug.  | 1     | 2     | -1     |
| Sept. | 0     | 1     | -1     |
| Oct.