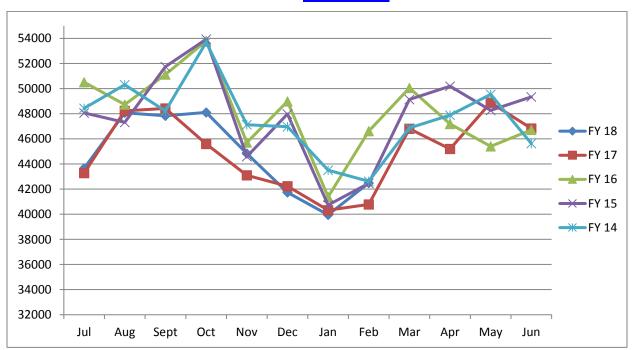

# Year to Date Fixed Route Performance Measures (July, 2017 – February, 2018)

## **Ridership**





# **Schedule Trips Adherence**

| Percent of Trips | Percent of trips not |  |  |
|------------------|----------------------|--|--|
| Operated         | Operated             |  |  |
| 100.00%          | 0.00%                |  |  |

#### **Bike and Wheel Chair Passenger**

| Bike                     | FY 18 FY 17 |       | Difference |  |
|--------------------------|-------------|-------|------------|--|
| Passengers               | 4668        | 5031  | -363       |  |
| Wheelchair<br>Passengers | FY 18       | FY 17 | Difference |  |
|                          | 1328        | 1293  | 35         |  |

## **On Time Service**

| Service Leaving the designated stop within 5 | FY18   | FY17   | Difference |
|----------------------------------------------|--------|--------|------------|
|