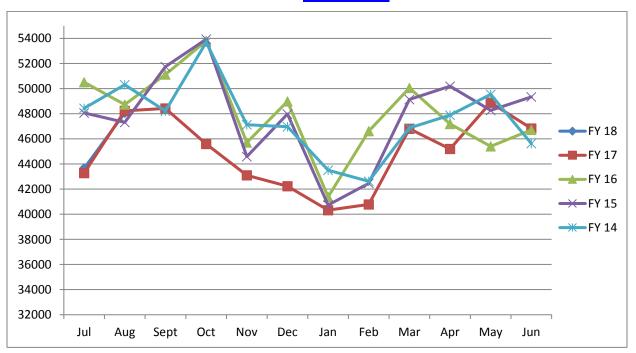

# Year to Date Fixed Route Performance Measures (July, 2017 – August, 2017)

## **Ridership**





## **Schedule Trips Adherence**

| Percent of Trips | Percent of trips not |  |  |
|------------------|----------------------|--|--|
| Operated         | Operated             |  |  |
| 100.00%          | 0.00%                |  |  |

#### **Bike and Wheel Chair Passenger**

| Bike                     | FY 18 FY 17 |       | Difference |  |
|--------------------------|-------------|-------|------------|--|
| Passengers               | 1813        | 1015  | 798        |  |
| Wheelchair<br>Passengers | FY 18       | FY 17 | Difference |  |
|                          | 431         | 221   | 210        |  |

## **On Time Service**

| Service Leaving<br>the designated<br>stop within 5 | FY18   | FY17   | Difference |
|----------------------------------------------------|--------|--------|---