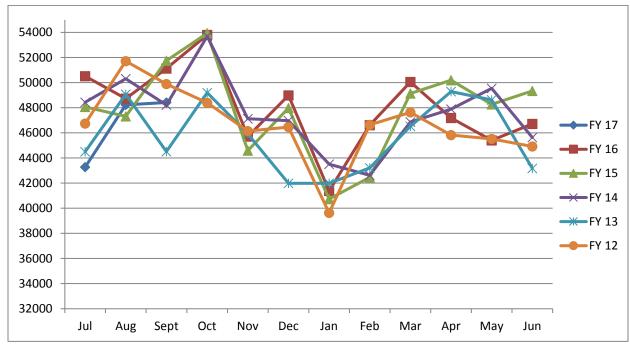

# Year to Date Fixed Route Performance Measures (July, 2016 – September, 2016)







## **Schedule Trips Adherence**

| Percent of Trips | Percent of trips not |
|------------------|----------------------|
| Operated         | Operated             |
| 100.000%         | 0.000%               |

#### Bike and Wheel Chair Passenger

| Bike                     | FY 17 | FY 16 | Difference |
|--------------------------|-------|-------|------------|
| Passengers               | 2805  | 2720  | 85         |
| Wheelchair<br>Passengers | FY 17 | FY 16 | Difference |
|                          | 672   | 762   | -90        |

## On Time Service

| Service Leaving<br>the designated<br>stop within 5 | FY17   | FY16    | Difference |
|----------------------------------------------------|--------|---------|------------|
| minutes of scheduled time.                         | 91.67% |