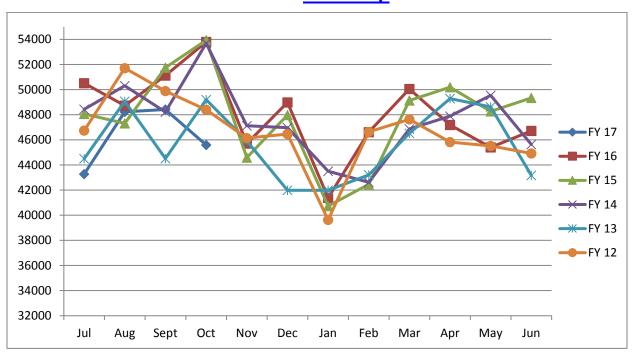

# Year to Date Fixed Route Performance Measures (July, 2016 – October, 2016)

### **Ridership**





### **Schedule Trips Adherence**

| Percent of Trips | Percent of trips not |
|------------------|----------------------|
| •                | •                    |
| Operated         | Operated             |
| 100.000%         | 0.000%               |

#### **Bike and Wheel Chair Passenger**

| Bike                     | FY 17 | 7 FY 16 Differen |            |
|--------------------------|-------|------------------|------------|
| Passengers               | 3583  | 3479             | 104        |
| Wheelchair<br>Passengers | FY 17 | FY 16            | Difference |
|                          | 849   | 1016             | -167       |

#### **On Time Service**

| Service Leaving<br>the designated<br>stop within 5 | FY17   | FY16    | Difference |
|----------------------------------------