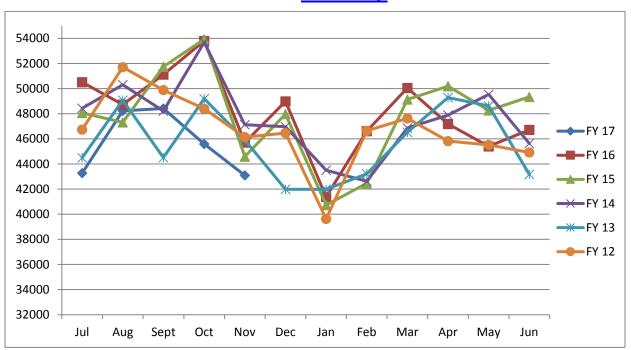

# Year to Date Fixed Route Performance Measures (July, 2016 – November, 2016)

### **Ridership**





# **Schedule Trips Adherence**

| Percent of Trips | Percent of trips not |  |
|------------------|----------------------|--|
| Operated         | Operated             |  |
| 100.000%         | 0.000%               |  |

#### **Bike and Wheel Chair Passenger**

| Bike<br>Passengers       | FY 17 | FY 17 FY 16 |            |
|--------------------------|-------|-------------|------------|
|                          | 4158  | 3982        | 176        |
| Wheelchair<br>Passengers | FY 17 | FY 16       | Difference |
|                          | 983   | 1268        | -285       |

#### **On Time Service**

| Service Leaving<br>the designated<br>stop within 5 | FY17   | FY16   | Difference |
|----------------------------------------------------|--------|--------|------------|
| minutes of sc