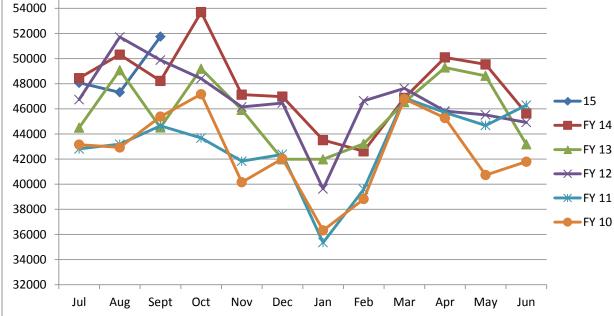

# Year to Date Fixed Route **Performance Measures** (July, 2014 – September, 2014)







### **Schedule Trips Adherence**

| Percent of Trips | Percent of trips not |  |
|------------------|----------------------|--|
| Operated         | Operated             |  |
| 99.99%           | 0.01%                |  |

### **Bike and Wheel Chair Passenger**

| Bike                     | FY 15 | FY 14 | %<br>Difference |
|--------------------------|-------|-------|-----------------|
| Passengers               | 2,242 | 1,793 | 25.04%          |
| Wheelchair<br>Passengers | FY 15 | FY 14 | %<br>Difference |
|                          | 677   | 522   | 29.69%          |

## **On Time Service**

| Service Leaving<br>the designated<br>stop within 5 | FY15 | FY14 | %<br>Difference |
|----------------------------------------------------|------|------|-----------------|
| minutes of schedu