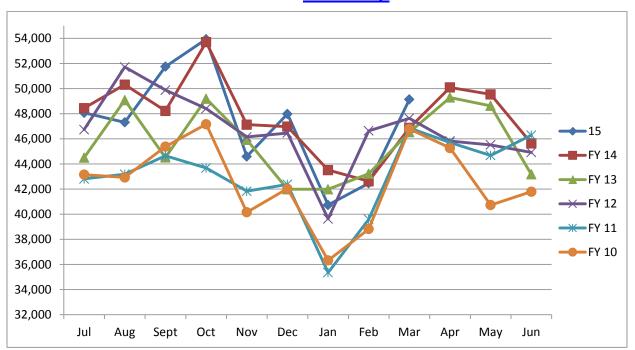

# Year to Date Fixed Route Performance Measures (July, 2014 – March, 2015)

#### **Ridership**





## **Schedule Trips Adherence**

| Percent of Trips | Percent of trips not |
|------------------|----------------------|
| Operated         | Operated             |
| 99.99%           | 0.01%                |

# **Bike and Wheel Chair Passenger**

| Bike       | FY 15 | FY 14 | %<br>Difference |
|------------|-------|-------|-----------------|
| Passengers | 4290  | 3394  | 24.53%          |
| Wheelchair | FY 15 | FY 14 | %<br>Difference |
| Passengers | 1,732 | 1317  | 31.51%          |

#### **On Time Service**

| Service Leaving<br>the designated<br>stop within 5 | FY15   | FY14 | %<br>Difference |
|----------------------------------------------------|--------|------|-----------------|
| minutes of scheduled time.                         | 89.06% | 90 % | -1.04%          |

### **Pa