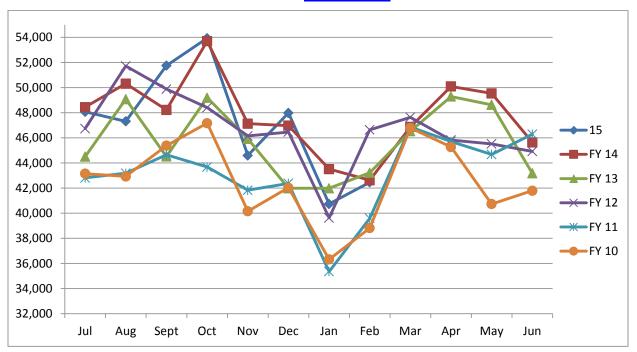

# Year to Date Fixed Route Performance Measures (July, 2014 – February, 2015)

### **Ridership**





#### **Schedule Trips Adherence**

| Percent of Trips | Percent of trips not |  |
|------------------|----------------------|--|
| Operated         | Operated             |  |
| 99.99%           | 0.01%                |  |

#### **Bike and Wheel Chair Passenger**

| Bike       | FY 15                | FY 14 | %<br>Difference |
|------------|----------------------|-------|-----------------|
| Passengers | 3,995                | 3,208 | 24.53%          |
| Wheelchair | eelchair FY 15 FY 14 |       | %<br>Difference |
| Passengers | 1,601                | 1,187 | 34.88%          |

#### **On Time Service**

| Service Leaving the designated stop within 5 | FY15   | FY14 | %<br>Difference |
|----------------------------------------------|--------|------|-----------------|
| minutes of sched