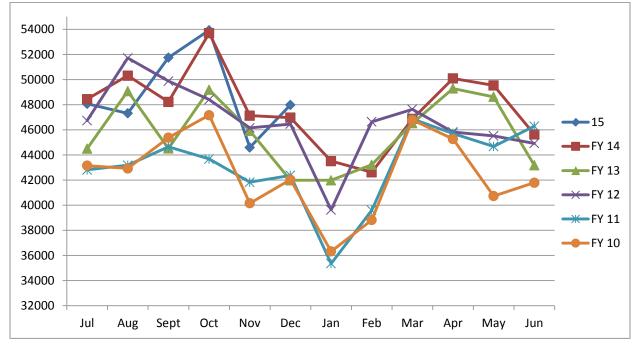

# Year to Date Fixed Route Performance Measures (July, 2014 – December, 2014)

<u>Ridership</u>



## **Schedule Trips Adherence**

| Percent of Trips | Percent of trips not |  |
|------------------|----------------------|--|
| Operated         | Operated             |  |
| 99.99%           | 0.01%                |  |

## Bike and Wheel Chair Passenger

| Bike                     | FY 15 | FY 14 | %<br>Difference |
|--------------------------|-------|-------|-----------------|
| Passengers               | 3,669 | 2905  | 29.29%          |
| Wheelchair<br>Passengers | FY 15 | FY 14 | %<br>Difference |
|                          | 1,344 | 973   | 38.12%          |

# On Time Service

| Service Leaving<br>the designated<br>stop within 5 | FY15 | FY14 | %<br>Difference |
|----------------------------------------------------|------|------|-----------------|
| minutes of scheduled time.