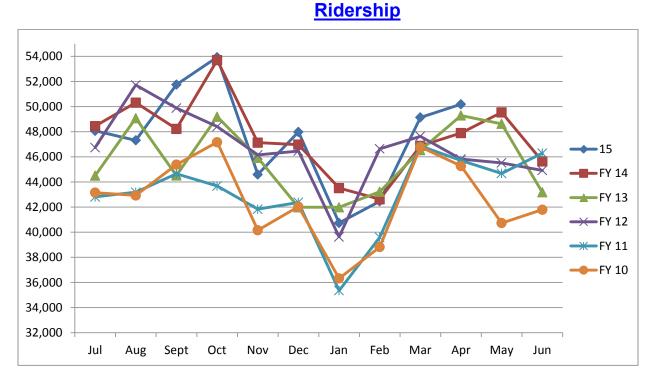

# Year to Date Fixed Route Performance Measures (July, 2014 – April, 2015)



# **Schedule Trips Adherence**

| Percent of Trips | Percent of trips not |  |
|------------------|----------------------|--|
| Operated         | Operated             |  |
| 99.99%           | 0.01%                |  |

### Bike and Wheel Chair Passenger

| Bike<br>Passengers       | FY 15 | FY 14 | %<br>Difference |
|--------------------------|-------|-------|-----------------|
|                          | 4,864 | 3,766 | 29.16%          |
| Wheelchair<br>Passengers | FY 15 | FY 14 | %<br>Difference |
|                          | 1,961 | 1,527 | 28.42%          |

# On Time Service

| Service Leaving<br>the designated<br>stop within 5 | FY15   | FY14 | %<br>Difference |
|----------------------------------------------------|--------|------|-----------------|
| minutes of scheduled time.