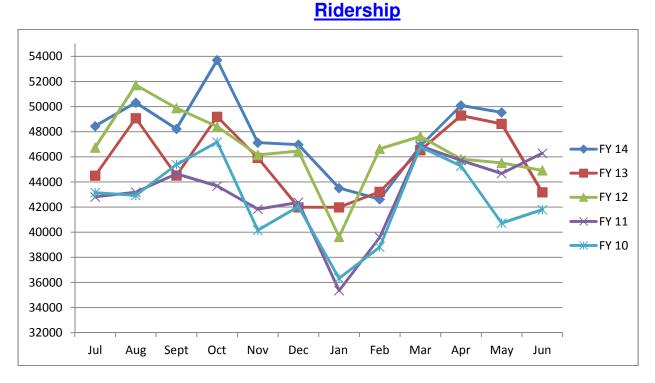

# Year to Date Fixed Route Performance Measures (July, 2013 – May, 2014)





#### **Schedule Trips Adherence**

| Percent of Trips | Percent of trips not |  |
|------------------|----------------------|--|
| Operated         | Operated             |  |
| 99.98%           | 0.02%                |  |

#### Bike and Wheel Chair Passenger

| Bike                     | FY 13 | FY 14 | %<br>Difference |
|--------------------------|-------|-------|-----------------|
| Passengers               | 3,870 | 4,289 | 10.8%           |
| Wheelchair<br>Passengers | FY 13 | FY 14 | %<br>Difference |
|                          | 2,445 | 1,726 | -29.4%          |

## **On Time Service**

| Service Leaving<br>the designated<br>stop within 5 | FY13 | FY14 | %<br>Difference |
|----------------------------------------------------|------|------|-----------------|
| minutes of schedule