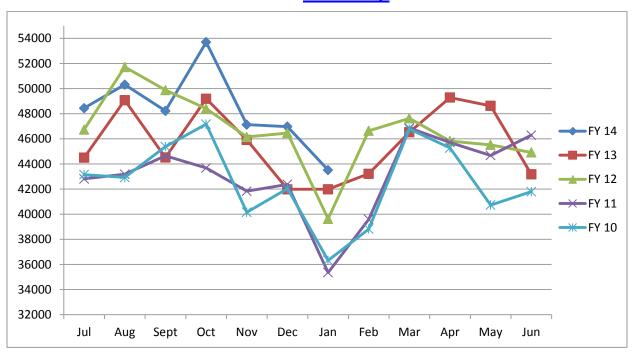

# Year to Date Fixed Route Performance Measures (July, 2013 – January, 2014)

### **Ridership**





## **Schedule Trips Adherence**

| Percent of Trips | Percent of trips not |
|------------------|----------------------|
| Operated         | Operated             |
| 99.98%           | 0.02%                |

#### **Bike and Wheel Chair Passenger**

| Bike       | FY 13       | FY 14 | %<br>Difference |
|------------|-------------|-------|-----------------|
| Passengers | 2,871 3,042 |       | 6.0%            |
| Wheelchair | FY 13       | FY 14 | %<br>Difference |
| Passengers | 1,713       | 1,081 | -36.9%          |

#### **On Time Service**

| Service Leaving the designated stop within 5 | FY13 | FY14 | %<br>Difference |
|----------------------------------------------|------|------|-----------------|
| minutes of scheduled time.                   | 90 % | 90%  | 0.0%            |