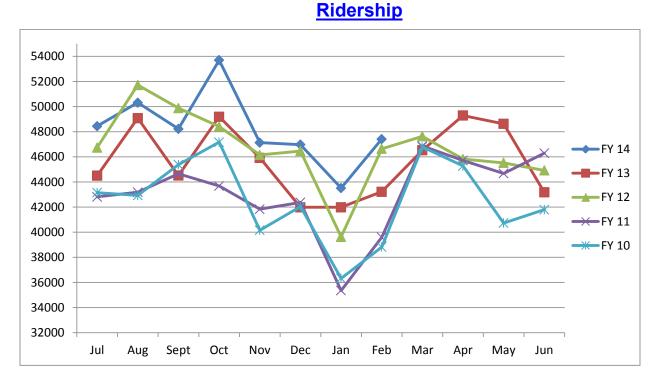

# Year to Date Fixed Route Performance Measures (July, 2013 – February, 2014)





### **Schedule Trips Adherence**

| Percent of Trips | Percent of trips not |  |
|------------------|----------------------|--|
| Operated         | Operated             |  |
| 99.97%           | 0.03%                |  |

#### Bike and Wheel Chair Passenger

| Bike                     | FY 13 | FY 14 | %<br>Difference |
|--------------------------|-------|-------|-----------------|
| Passengers               | 2,989 | 3,203 | 7.2%            |
| Wheelchair<br>Passengers | FY 13 | FY 14 | %<br>Difference |
|                          | 1,876 | 1,187 | -36.7%          |

## **On Time Service**

| Service Leaving<br>the designated<br>stop within 5 | FY13 | FY14 | %<br>Difference |
|----------------------------------------------------|------|------|-----------------|
| minutes of scheduled