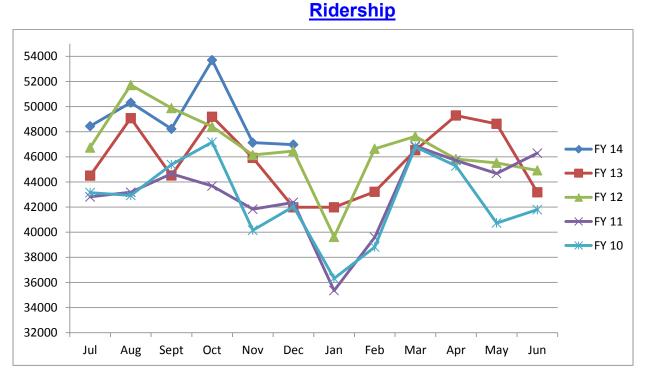

# Year to Date Fixed Route Performance Measures (July, 2013 – December, 2013)





## **Schedule Trips Adherence**

| Percent of Trips | Percent of trips not |  |
|------------------|----------------------|--|
| Operated         | Operated             |  |
| 99.96%           | 0.04%                |  |

#### Bike and Wheel Chair Passenger

| Bike                     | FY 13 | FY 14 | %<br>Difference |
|--------------------------|-------|-------|-----------------|
| Passengers               | 2,713 | 2,905 | 7.1%            |
| Wheelchair<br>Passengers | FY 13 | FY 14 | %<br>Difference |
|                          | 1,528 | 973   | -36.3%          |

# **On Time Service**

| Service Leaving<br>the designated<br>stop within 5 | FY13 | FY14 | %<br>Difference |
|----------------------------------------------------|------|------|-----------------|
| minutes of scheduled t